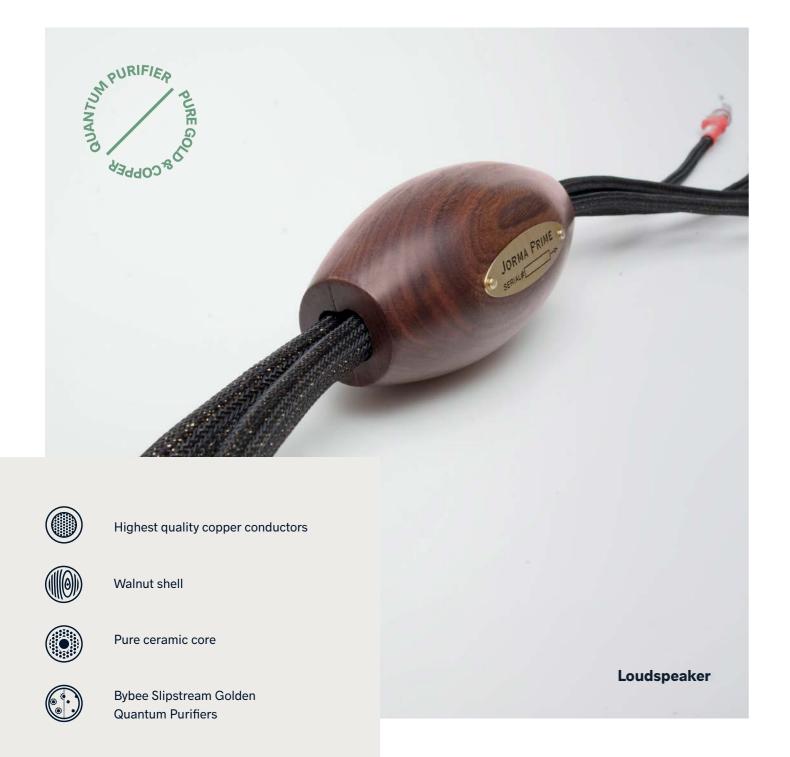

# Jorma Prime

- Loudspeaker Bi-wired
- Loudspeaker Single wired
- Loudspeaker Bi-amp
- Interconnect
- Power

Jorma Prime established Jorma as one of the most respected high-end cable companies. Launching as a "no expense spared" series, it met with worldwide critical acclaim.

The cables are crafted with the finest materials including Gold and ultra-fine Copper (0.5mm²), and use conductors that took over six months to develop.

Bybee Slipstream Quantum Purifiers eliminate sub-audible noise, unmeasurable by typical test-bench instruments, producing previously unattainable resolution.

Jorma Prime offers natural, transparent sound; it's one of the finest cable series that the market has to offer.