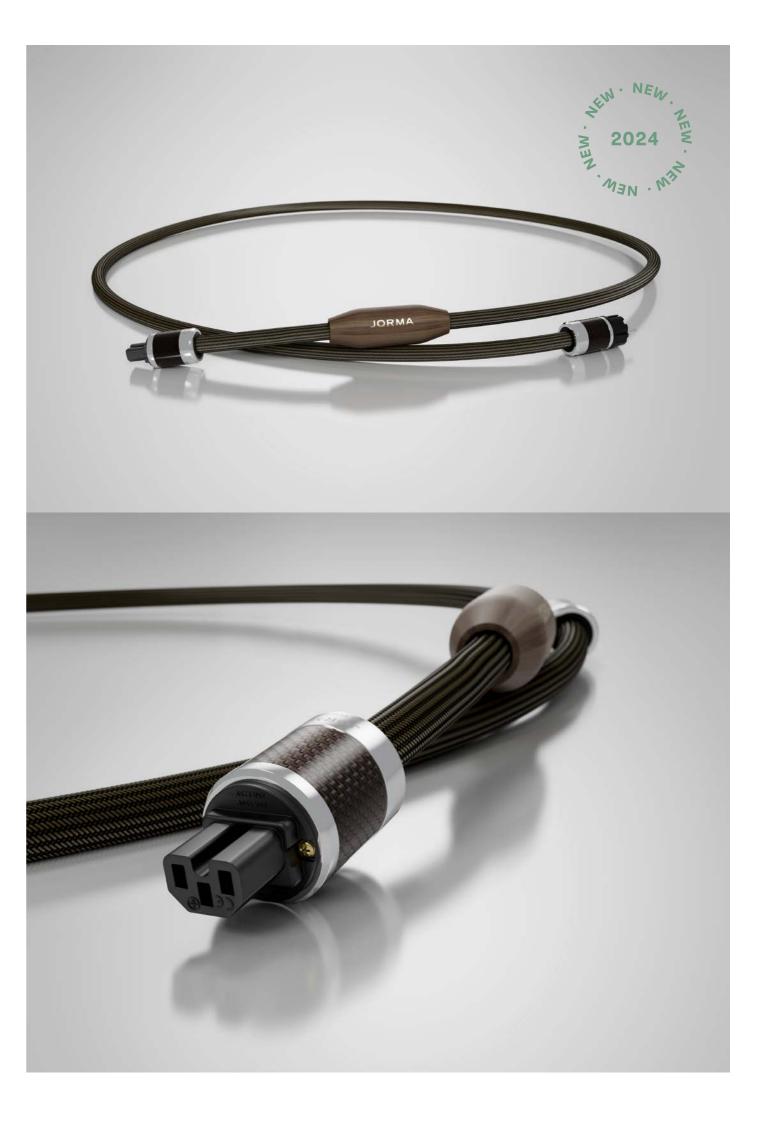

# Jorma Paragon

- Loudspeaker Single wired\*
- Loudspeaker Bi-amp\*
- Interconnect\*
- Power
- \* Release dates TBD

Jorma Paragon Power is the first product in our new toplevel series: Jorma Paragon. The new power cable utilises 4mm² copper cable, creating sufficient conductor area for stable power supply, while its innovative dielectric minimises interference, ensuring pristine signal clarity. Equipped with a triple-layer shield, Jorma Paragon Power effectively dampens electrical, radio, and magnetic fields, both radiation and pick-up, providing unrivalled protection.

Featuring custom connectors by Furutech, Jorma
Paragon Power optimises power transition for maximum
performance, enhancing your audio system's capabilities.
Cryogenic treatment strengthens the conductor metal
structure, enabling Jorma Paragon Power to deliver
stunning power bursts without adding noise.