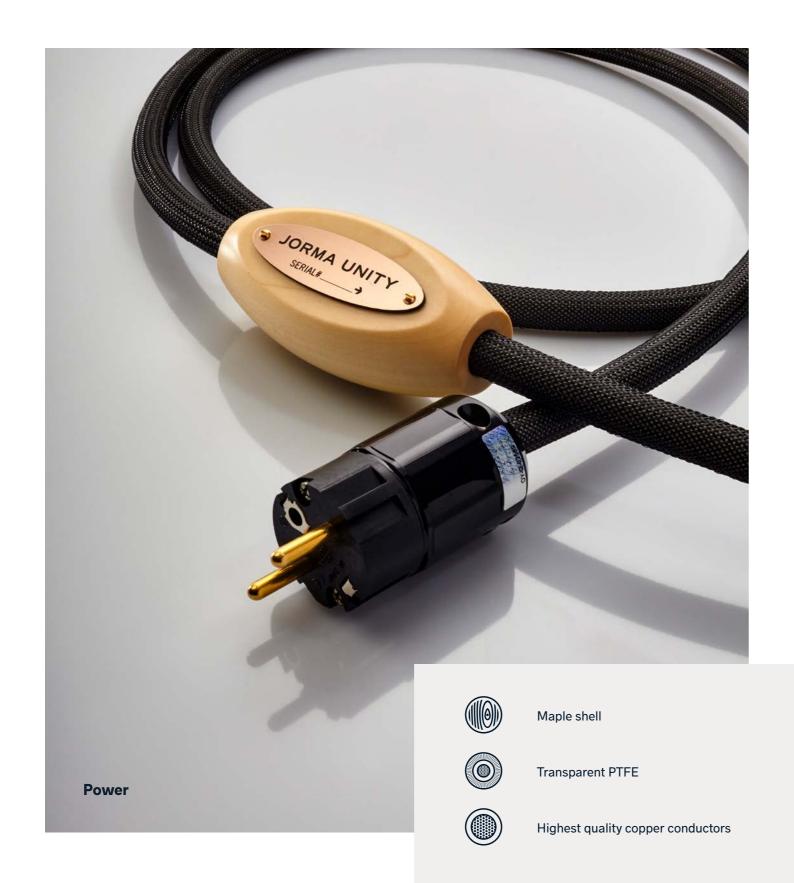

# Jorma Unity

- Loudspeaker Bi-wired
- Loudspeaker Single wired
- Interconnect
- Power

Jorma Unity is powered by technology from Origo, elevating it far beyond its roots as the first production series. The cables are crafted with fine materials including 99.99999% pure Copper (0.75mm²) and transparent PTFE.

Jorma Unity offers natural, transparent sound; it's the super-charged original.