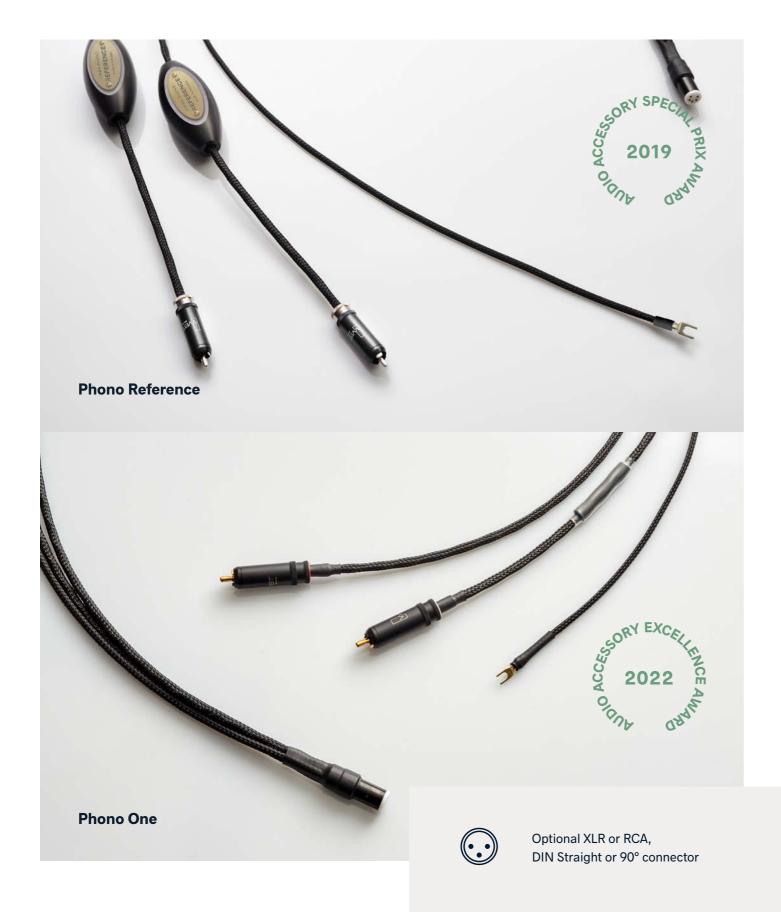

#### Jorma Phono

If you have a high-end turntable, Jorma Phono is the cable that offers the level of fidelity your system needs. Both our Reference and One models have received international awards.

- Phono Reference 5-pin DIN
- Phono One 5-pin DIN