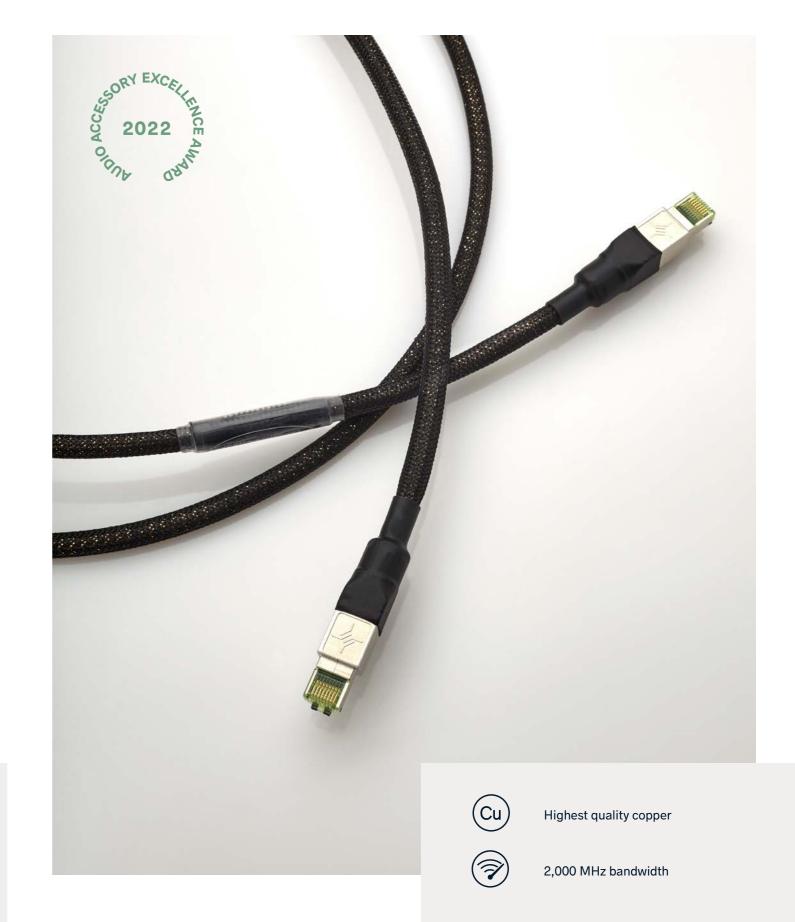

# Jorma Ethernet

Ethernet Reference

Jorma Ethernet more than meets the need for faster, cleaner transfer speeds. Our high speed (2,000 MHz) ethernet cable, Jorma Ethernet, handles internal and external interference with ease. Extremely good crosstalk, makes for no interference between the internal cables and extraordinary shielding of both pair and total. Your other system cables won't affect it.