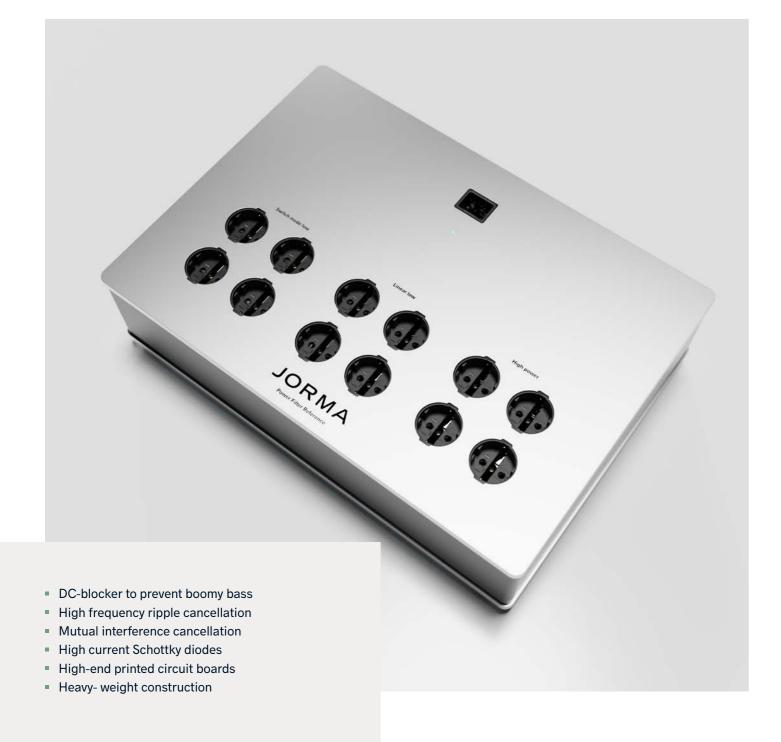

# Jorma Power Filter Reference

In the home, mains electricity can be subject to distortion from domestic appliances, local industry and even your neighbours. Jorma Power Filter Reference cleans up your supply, removing noise and direct current to protect your hiffi system.

Without this, sound can be harsh, boomy and inconsistent. Jorma Power Filter Reference eliminates unwanted frequencies, leaving an audio signal with clarity and fidelity. Three separate filtered zones allow your entire system to be shielded from mains irregularities and interference between mutual hifi components.

A mains supply free from distortion and surges means more faithful music reproduction. Music is smoother, more pleasant and closer to the original studio recording.