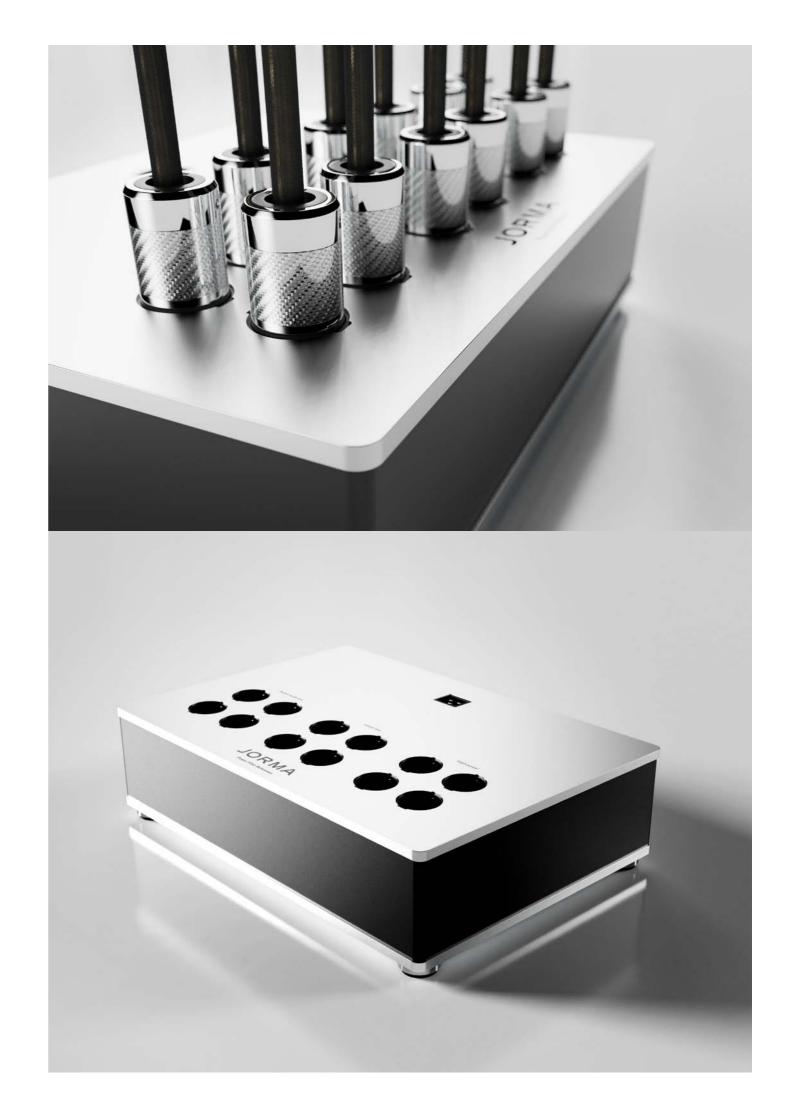

# Jorma Power Filter Reference

In the home, mains electricity can be subject to distortion from domestic appliances, local industry and even your neighbours. Jorma Power Filter Reference cleans up your supply, removing noise and direct current to protect your hiffi system.

Without this, sound can be harsh, boomy and inconsistent. Jorma Power Filter Reference eliminates unwanted frequencies, leaving an audio signal with clarity and fidelity. Three separate filtered zones allow your entire system to be shielded from mains irregularities and interference between mutual hifi components.

A mains supply free from distortion and surges means more faithful music reproduction. Music is smoother, more pleasant and closer to the original studio recording.