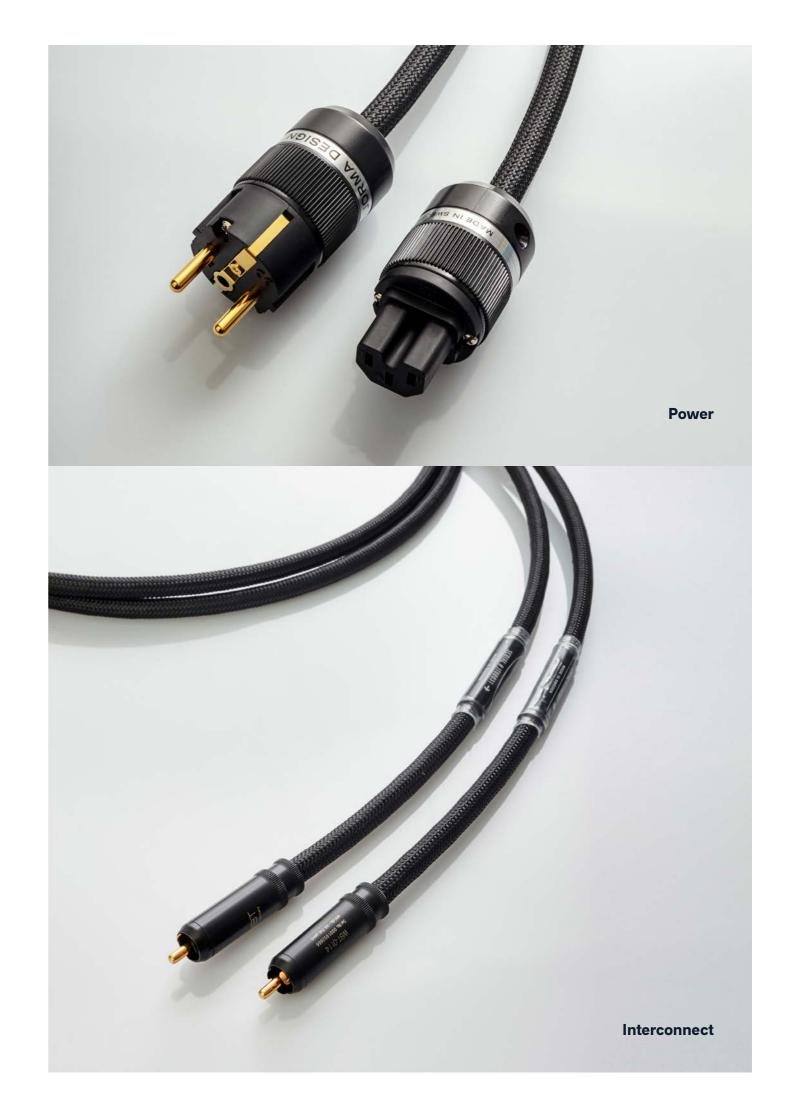

# Jorma Paragon

- Loudspeaker Single wired\*
- Loudspeaker Bi-amp\*
- Interconnect\*
- Power
- \* Release dates TBD

Jorma Paragon Power is the first product in our new toplevel series: Jorma Paragon. The new power cable utilises 4mm² copper cable, creating sufficient conductor area for stable power supply, while its innovative dielectric minimises interference, ensuring pristine signal clarity. Equipped with a triple-layer shield, Jorma Paragon Power effectively dampens electrical, radio, and magnetic fields, both radiation and pick-up, providing unrivalled protection.

Featuring custom connectors by Furutech, Jorma
Paragon Power optimises power transition for maximum
performance, enhancing your audio system's capabilities.
Cryogenic treatment strengthens the conductor metal
structure, enabling Jorma Paragon Power to deliver
stunning power bursts without adding noise.