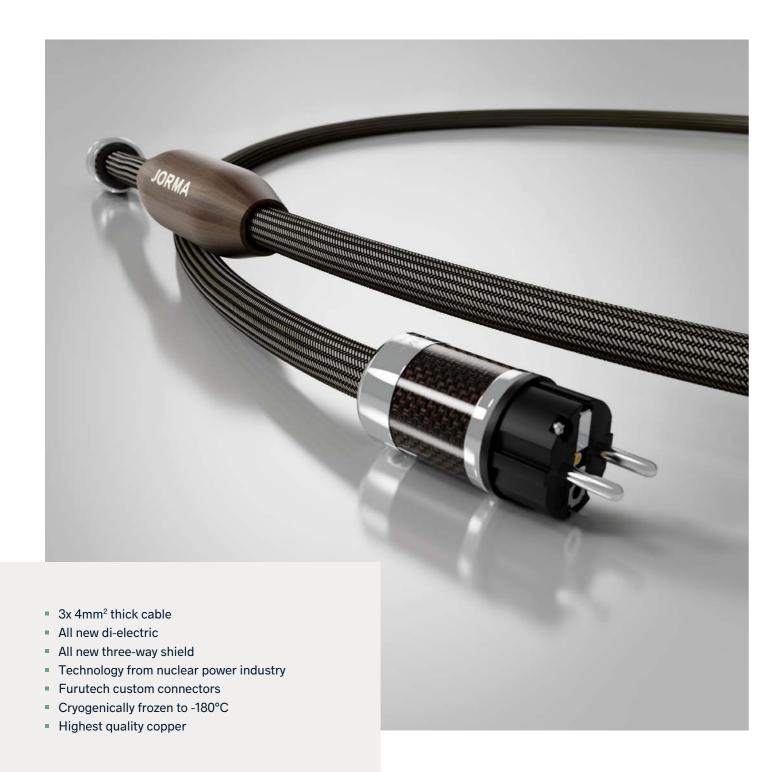

# Jorma Paragon

- Loudspeaker Single wired\*
- Loudspeaker Bi-amp\*
- Interconnect\*
- Power
- \* Release dates TBD

Jorma Paragon Power is the first product in our new toplevel series: Jorma Paragon. The new power cable utilises 4mm² copper cable, creating sufficient conductor area for stable power supply, while its innovative dielectric minimises interference, ensuring pristine signal clarity. Equipped with a triple-layer shield, Jorma Paragon Power effectively dampens electrical, radio, and magnetic fields, both radiation and pick-up, providing unrivalled protection.

Featuring custom connectors by Furutech, Jorma
Paragon Power optimises power transition for maximum
performance, enhancing your audio system's capabilities.
Cryogenic treatment strengthens the conductor metal
structure, enabling Jorma Paragon Power to deliver
stunning power bursts without adding noise.