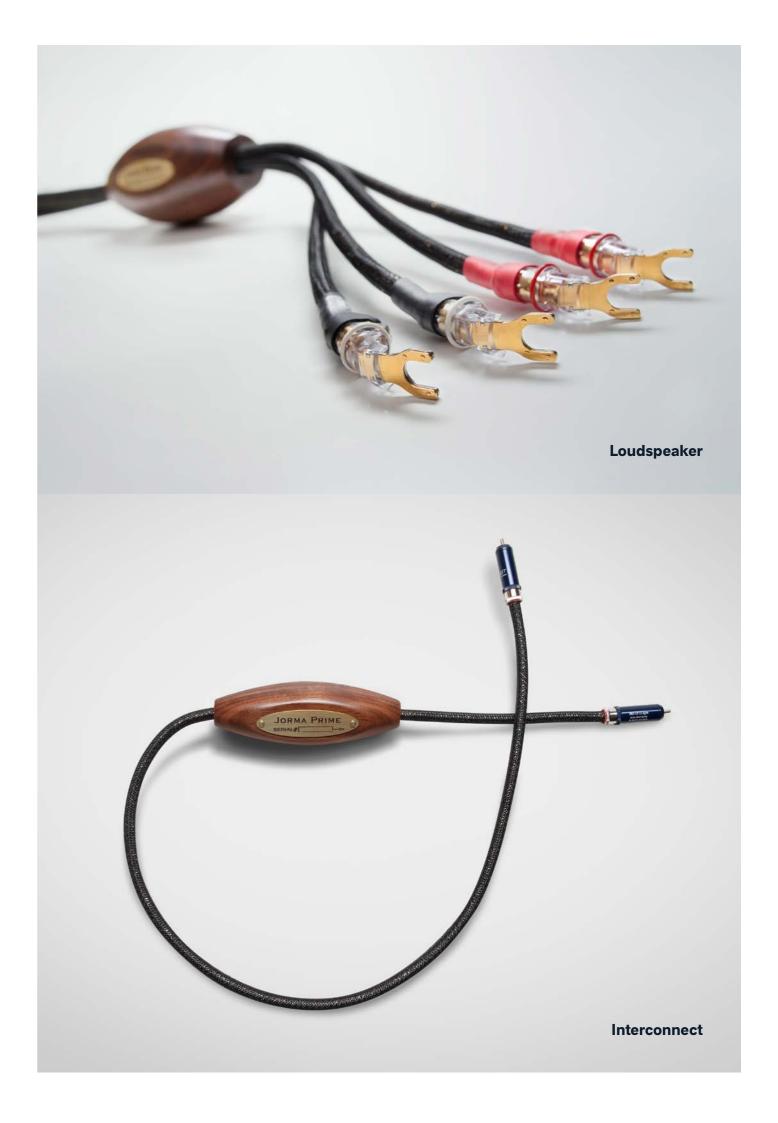

# Jorma Prime

- Loudspeaker Bi-wired
- Loudspeaker Single wired
- Loudspeaker Bi-amp
- Interconnect
- Power

Jorma Prime established Jorma as one of the most respected high-end cable companies. Launching as a "no expense spared" series, it met with worldwide critical acclaim.

The cables are crafted with the finest materials including Gold and ultra-fine Copper (0.5mm²), and use conductors that took over six months to develop.

Bybee Slipstream Quantum Purifiers eliminate sub-audible noise, unmeasurable by typical test-bench instruments, producing previously unattainable resolution.

Jorma Prime offers natural, transparent sound; it's one of the finest cable series that the market has to offer.