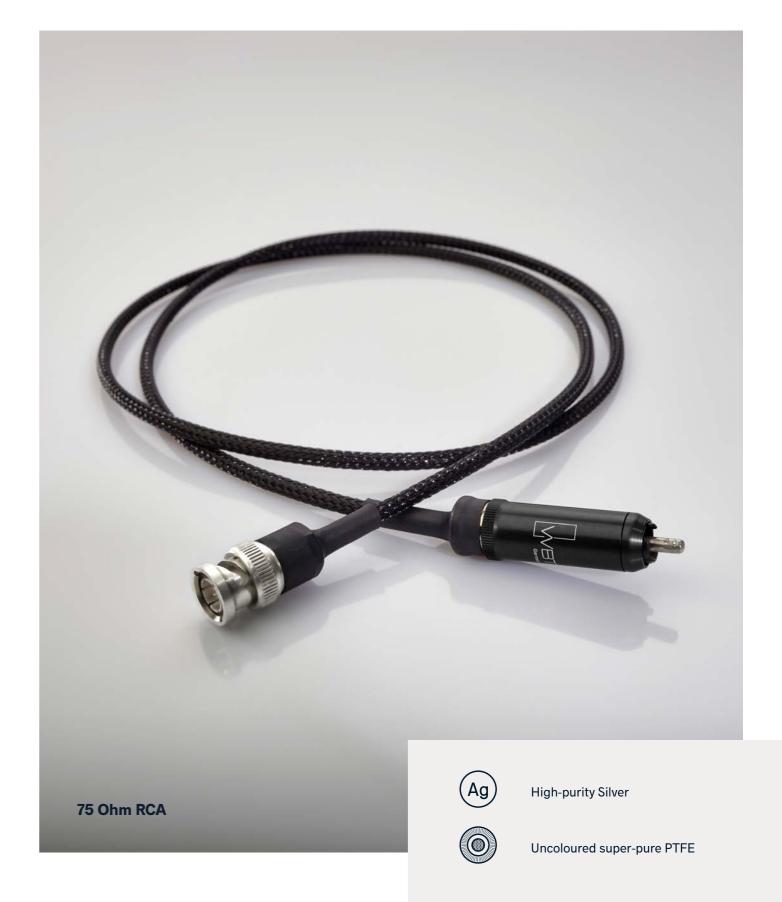

#### Jorma Digital

- Digital 75 Ohm
- Digital 110 Ohm

Digital cables have been used in professional systems for many years. Jorma Digital uses the finest materials: high-purity silver, uncoloured super-pure PTFE and FEP.

Our top-of-the-line 75-Ohm is one of the best digital cables on the market. Digital 110 Ohm is available with XLR connectors.