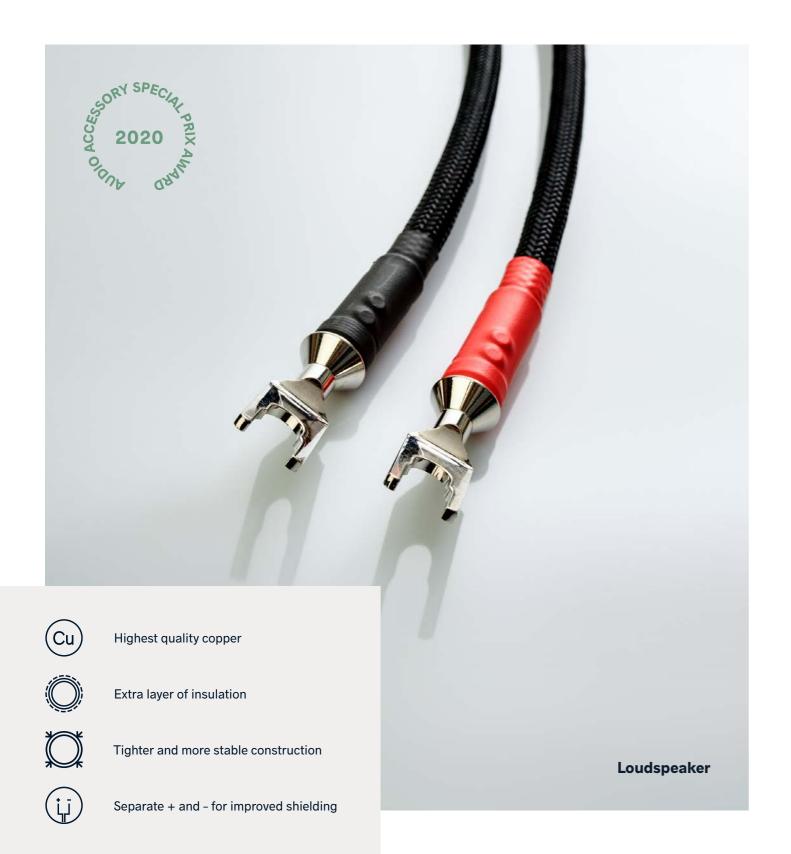

# Jorma Paragon

- Loudspeaker Single wired\*
- Loudspeaker Bi-amp\*
- Interconnect\*
- Power
- \* Release dates TBD

Jorma Paragon Power is the first product in our new toplevel series: Jorma Paragon. The new power cable utilises 4mm² copper cable, creating sufficient conductor area for stable power supply, while its innovative dielectric minimises interference, ensuring pristine signal clarity. Equipped with a triple-layer shield, Jorma Paragon Power effectively dampens electrical, radio, and magnetic fields, both radiation and pick-up, providing unrivalled protection.

#### Jorma Statement

- Loudspeaker Single wired
- Interconnect
- Power

Designed over a seven-year period, Jorma Statement offers supreme refinement for your system. Jorma Statement cables are crafted with the finest Copper conductors to give a total surface area of 3mm². The cables use separate + and - for enhanced shielding; a technology that keeps the signal and sound pure.