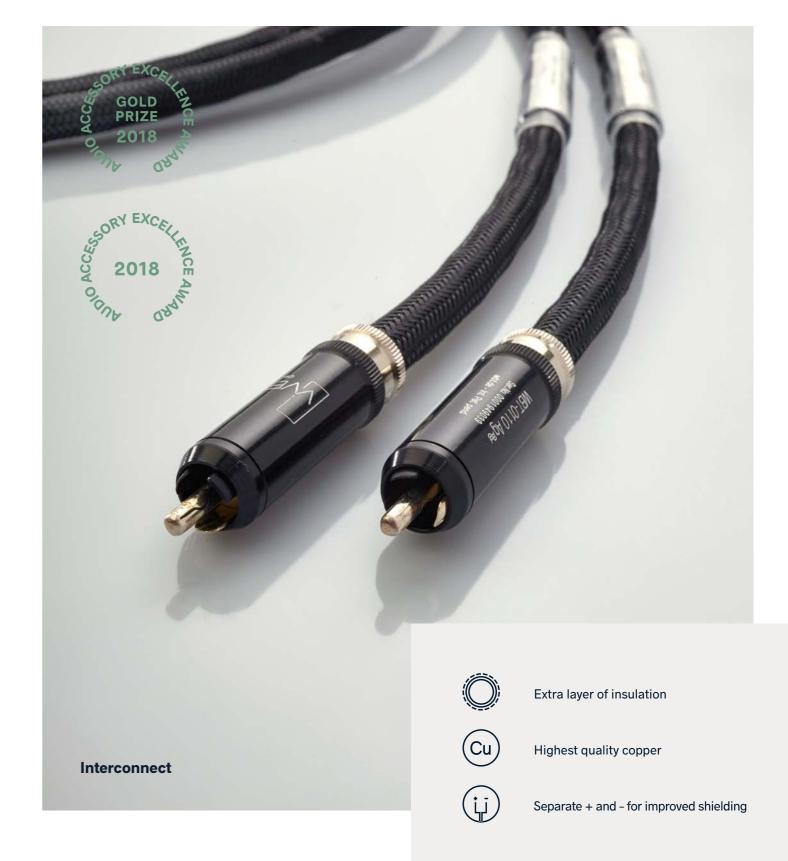

#### Jorma Statement

- Loudspeaker Single wired
- Interconnect
- Power

Designed over a seven-year period, Jorma Statement offers supreme refinement for your system. Jorma Statement cables are crafted with the finest Copper conductors to give a total surface area of 3mm². The cables use separate + and - for enhanced shielding; a technology that keeps the signal and sound pure.

Statement offers natural, transparent sound; it's the ultimate refinement you can have for your system.