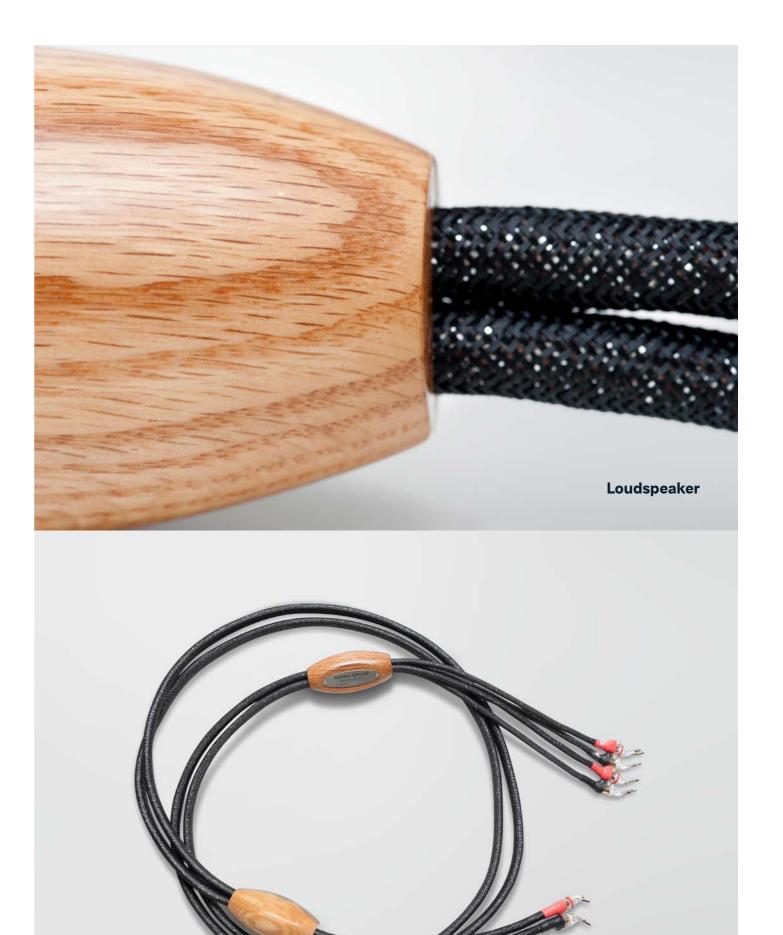

# Jorma Unity

- Loudspeaker Bi-wired
- Loudspeaker Single wired
- Interconnect
- Power

Jorma Unity is powered by technology from Origo, elevating it far beyond its roots as the first production series. The cables are crafted with fine materials including 99.99999% pure Copper (0.75mm²) and transparent PTFE.

Jorma Unity offers natural, transparent sound; it's the super-charged original.