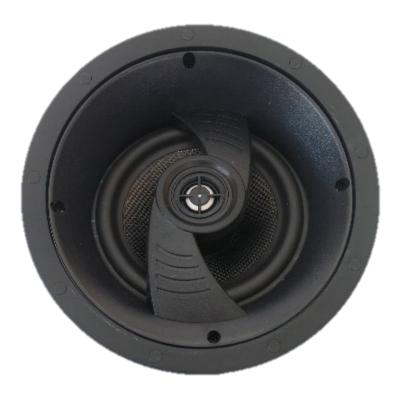

## Kin AIC6 Slim

#### Attack from a different angle

This speaker possesses all the technical and design features of the KIN Slim IC series, and the signature performance characteristics of all Totem speakers. But, it's quite unique, and is yet another ingenious audio solution.

When light fixtures, heating or cooling vents, and all other potential obstructions prohibit perfect placement within a ceiling, the AIC 6 Slim will overcome the issues. The angled baffle directs the sound towards the listening area so no matter how imperfect it's location, the performance is flawless.