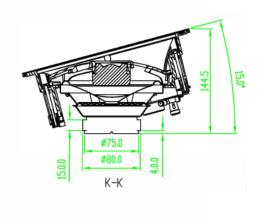

Impedance: 8 ohm
Sensitivity dB @1W-1M 90dB
Dimensions, Diameter x Depth

With Grille: 239 x 121mm / 9.37 x 4.76" Without Grille: 230 x 120mm / 8.99 x 4.72"

 Mounting Depth:
 115mm / 4.52"

 Weight:
 1.4kg, 3.1lb

 Cutout:
 206mm / 8.11"

**Grille type:** Magnetic, paintable, virtually bezel-less white metal

**Accessories/Options:** Pre-construction brackets, square grilles

**Speaker Terminals:** Spring loaded Gold Plated