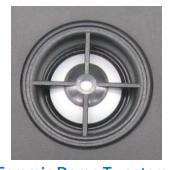

#### **Ceramic Dome Tweeters**

Tremendous stiffness and damping characteristics with resonances past our hearing ability so sound is natural, clear, and distortion-free. Resistant to moisture and extreme temperatures, making the speakers suitable to almost any application.