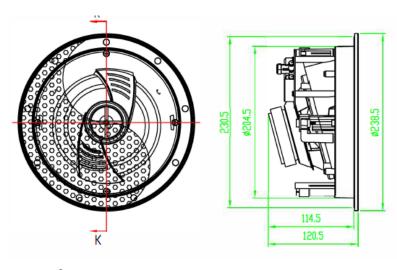

Impedance: 8 ohm
Sensitivity dB @1W-1M 90dB
Dimensions, Diameter x Depth

With Grille: 239 x 121mm / 9.37 x 4.76" Without Grille: 230 x 120mm / 8.99 x 4.72"

 Mounting Depth:
 115mm / 4.52"

 Weight:
 1.4kg, 3.1lb

 Cutout:
 206mm / 8.11"

**Grille type:** Magnetic, paintable, virtually bezel-less white metal

**Accessories/Options:** Pre-construction brackets, square grilles

**Speaker Terminals:** Spring loaded Gold Plated

115mm/4.52"

Cutout diameter

**Accessories** 