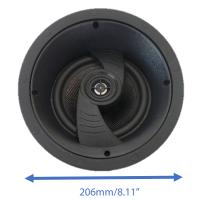

 Cutout:
 206mm / 8.11"

**Grille type:** Magnetic, paintable, virtually bezel-less white metal

**Accessories/Options:** Pre-construction brackets, square grilles

**Speaker Terminals:** Spring loaded Gold Plated

115mm/4.52"

Cutout diameter

**Accessories** 