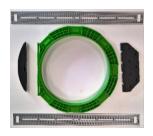

## Kin AIC6 Slim

#### Attack from a different angle

This speaker possesses all the technical and design features of the KIN Slim IC series, and the signature performance characteristics of all Totem speakers. But, it's quite unique, and is yet another ingenious audio solution.

When light fixtures, heating or cooling vents, and all other potential obstructions prohibit perfect placement within a ceiling, the AIC 6 Slim will overcome the issues. The angled baffle directs the sound towards the listening area so no matter how imperfect it's location, the performance is flawless.