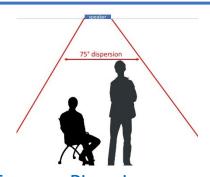

#### **Enormous Dispersion**

KIN IC Slim disperse at 75 degrees, almost twice as broadly as competitive speakers. Acoustic coverage is totally present throughout the entire listening area. The enormous dispersion allows the listener to enjoy the same sound whether seated or standing, simplifying placement.