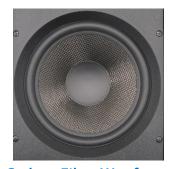

#### **Carbon Fiber Woofers**

The pure polymer impregnated carbon weave is very stiff and light for fast, dynamic bass. Coupled to a high compliance rubber suspension, the cone motion is controlled for the best possible transient response and clarity.