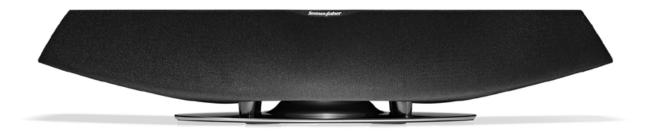

#### SENSO™

SENSO™ is Omnia's tactile illuminated wooden top panel.

This touch sensitive interface allows direct control of the system, with an additional remote operation available via the supplied handheld controller and user's smartphone or tablet. The illuminated lines indicate Omnia's mode, which streaming service is in use and which input is selected, also allowing the user to adjust the volume.

#### Acoustic package

The Omnia acoustic package features a 4-way closed box system with 7 drivers driven by a **490 watt** amplifier.

On the front, two .75" **silk dome tweeters** with Neodymium motor systems and two 3" **paper pulp cone midrange** drivers guarantee the Sonus faber sound signature and deliver life-like micro-dynamics.

Low frequency is achieved through a 6.5" long-throw aluminum cone woofer in a down-firing configuration, creating an immersive and impactful sound field.

On both sides of the system, two 1.75" wide range inverted dome **cellulose pulp membrane** drivers with **Neodymium motor system**, enhance the sound field with a greater sense of dimensionality in conjunction with newly trademarked technology Omnia is bringing to life: **CRESCENDO**<sup>TM</sup>.

This new technology combines a mix of in-phase bipole and anti-phase dipole sound schemes to redefine the **3D** listening experience. Listeners will discover an endless new world in this 27" package.