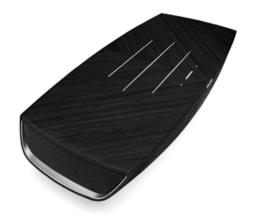

#### SENSO™

SENSO™ is Omnia's tactile illuminated wooden top panel.

This touch sensitive interface allows direct control of the system, with an additional remote operation available via the supplied handheld controller and user's smartphone or tablet. The illuminated lines indicate Omnia's mode, which streaming service is in use and which input is selected, also allowing the user to adjust the volume.

Wired Connectivity

Omnia features an **HDMI ARC** (Audio Return Channel) input making it easy to enhance all of your television sound with one direct connection.

Wired Connectivity

The **Walnut finish** has a traditional and warm appeal. The **Graphite finish** lends Omnia a refined industrial look.