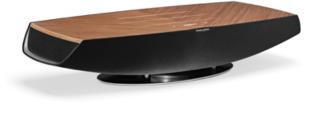

Wired Connectivity

Omnia features an **HDMI ARC** (Audio Return Channel) input making it easy to enhance all of your television sound with one direct connection.

Wired Connectivity

The **Walnut finish** has a traditional and warm appeal. The **Graphite finish** lends Omnia a refined industrial look.