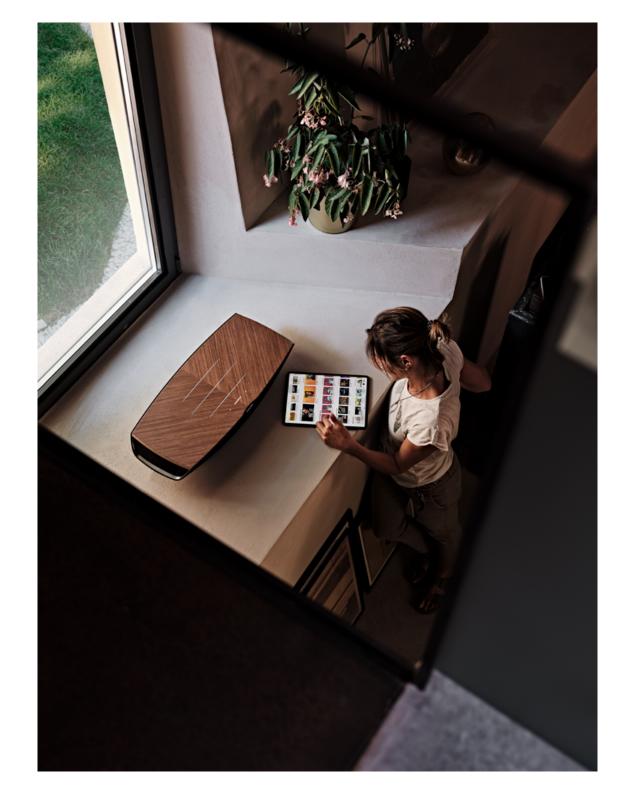

#### Connections

Omnia's wide connection options guarantee seamless playback from mobile devices thanks to **Bluetooth,** 

Apple AirPlay 2 and Chromecast built-in.

Of course, WiFi Certified system ensures interoperability and security to users' connections.

TAKE YOUR TIME TURN IT ON LET GO

Full Wireless Connectivity

ſOO∩ READY

### **Applications**

The intuitive interface allows the users to stream directly with their favorite music service/app(s) thanks to the implementation of **Spotify Connect**, **Tidal Connect** and **Roon Ready**. Music at its best broadcasting nature, handy and wireless.