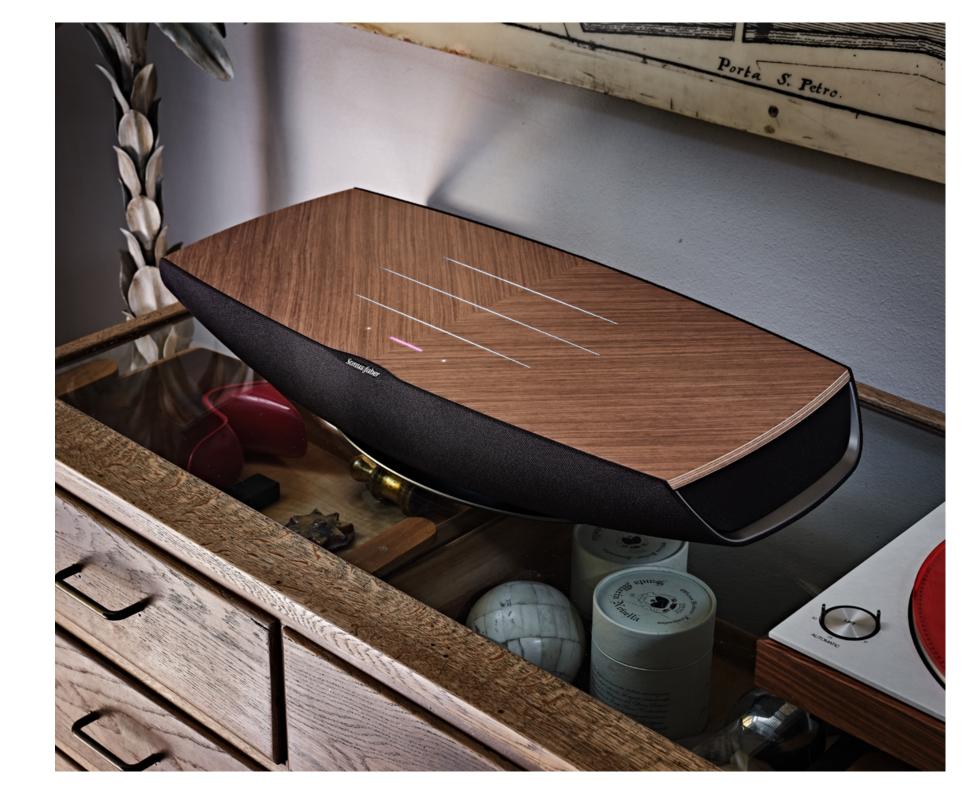

#### SENSO™

SENSO™ is Omnia's tactile illuminated wooden top panel.

This touch sensitive interface allows direct control of the system, with an additional remote operation available via the supplied handheld controller and user's smartphone or tablet. The illuminated lines indicate Omnia's mode, which streaming service is in use and which input is selected, also allowing the user to adjust the volume.

Wired Connectivity

Omnia features an **HDMI ARC** (Audio Return Channel) input making it easy to enhance all of your television sound with one direct connection.

Wired Connectivity

The **Walnut finish** has a traditional and warm appeal. The **Graphite finish** lends Omnia a refined industrial look.