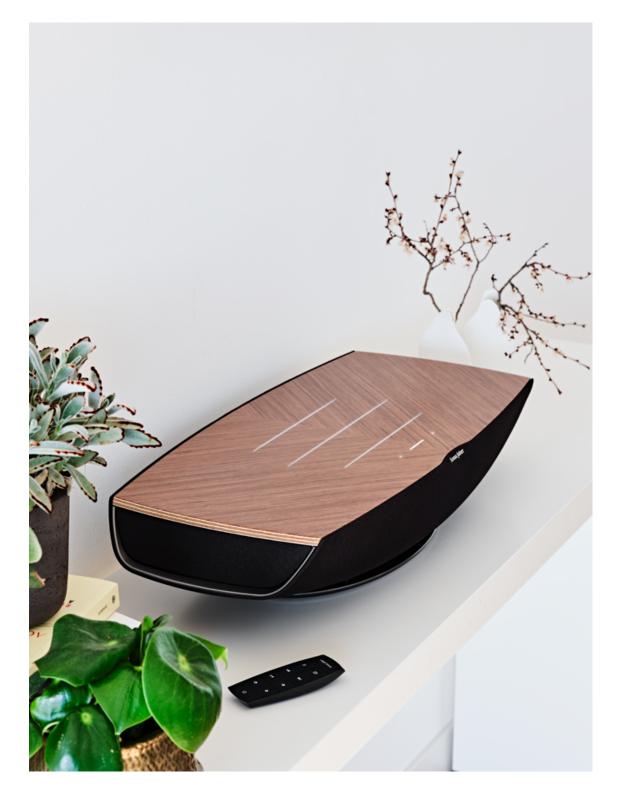

#### SENSO™

SENSO™ is Omnia's tactile illuminated wooden top panel.

This touch sensitive interface allows direct control of the system, with an additional remote operation available via the supplied handheld controller and user's smartphone or tablet. The illuminated lines indicate Omnia's mode, which streaming service is in use and which input is selected, also allowing the user to adjust the volume.

#### Connections

Omnia's wide connection options guarantee seamless playback from mobile devices thanks to **Bluetooth,** 

Apple AirPlay 2 and Chromecast built-in.

Of course, WiFi Certified system ensures interoperability and security to users' connections.