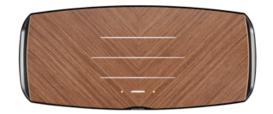

#### SENSO™

SENSO™ is Omnia's tactile illuminated wooden top panel.

This touch sensitive interface allows direct control of the system, with an additional remote operation available via the supplied handheld controller and user's smartphone or tablet. The illuminated lines indicate Omnia's mode, which streaming service is in use and which input is selected, also allowing the user to adjust the volume.