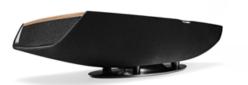

Wired Connectivity

Omnia features an **HDMI ARC** (Audio Return Channel) input making it easy to enhance all of your television sound with one direct connection.

Wired Connectivity

The **Walnut finish** has a traditional and warm appeal. The **Graphite finish** lends Omnia a refined industrial look.