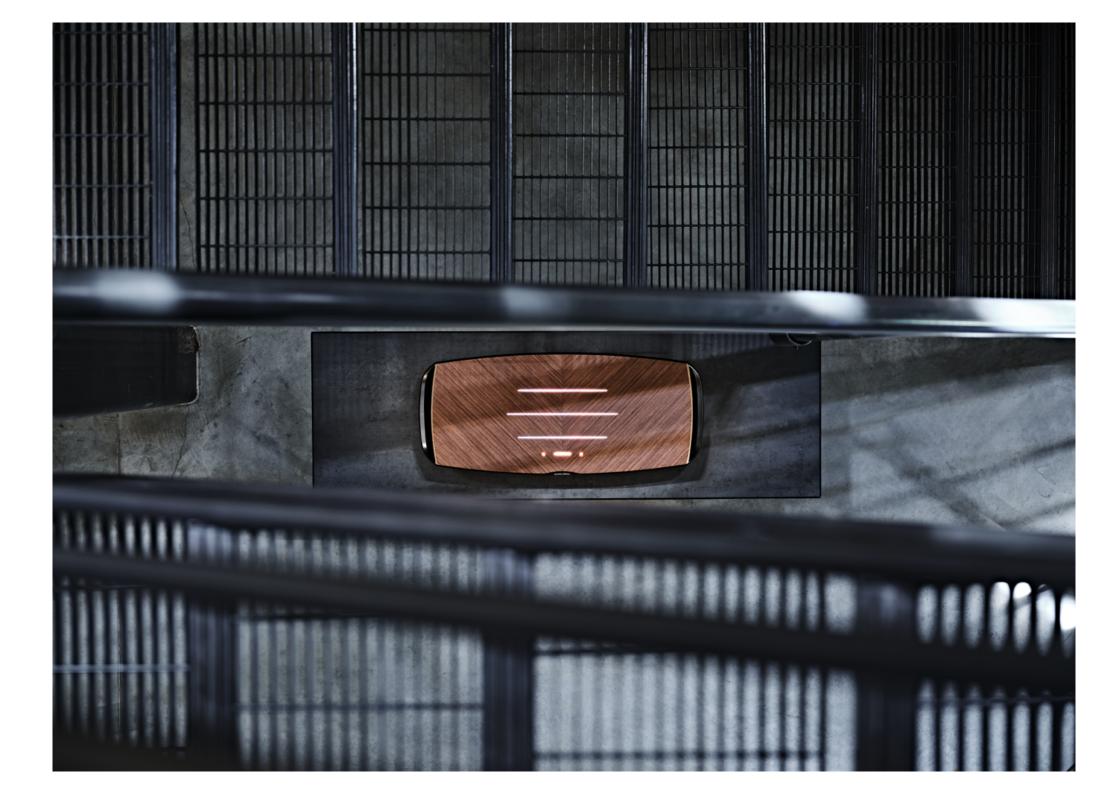

#### SENSO™

SENSO™ is Omnia's tactile illuminated wooden top panel.

This touch sensitive interface allows direct control of the system, with an additional remote operation available via the supplied handheld controller and user's smartphone or tablet. The illuminated lines indicate Omnia's mode, which streaming service is in use and which input is selected, also allowing the user to adjust the volume.