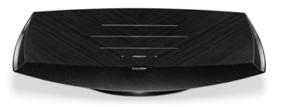

#### SENSO™

SENSO™ is Omnia's tactile illuminated wooden top panel.

This touch sensitive interface allows direct control of the system, with an additional remote operation available via the supplied handheld controller and user's smartphone or tablet. The illuminated lines indicate Omnia's mode, which streaming service is in use and which input is selected, also allowing the user to adjust the volume.

#### Acoustic package

The Omnia acoustic package features a 4-way closed box system with 7 drivers driven by a **490 watt** amplifier.

On the front, two .75" **silk dome tweeters** with Neodymium motor systems and two 3" **paper pulp cone midrange** drivers guarantee the Sonus faber sound signature and deliver life-like micro-dynamics.