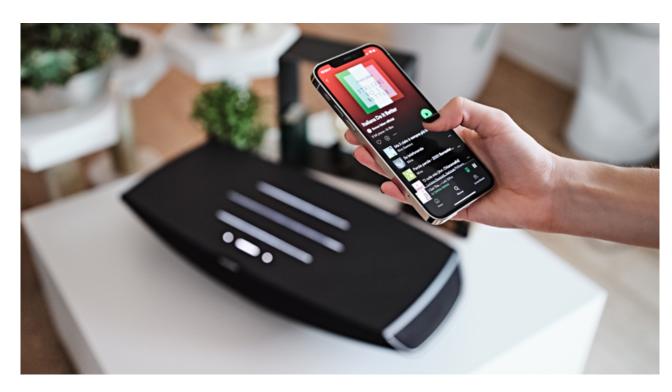

#### Connections

Omnia's wide connection options guarantee seamless playback from mobile devices thanks to **Bluetooth,** 

Apple AirPlay 2 and Chromecast built-in.

Of course, WiFi Certified system ensures interoperability and security to users' connections.

### **Applications**

The intuitive interface allows the users to stream directly with their favorite music service/app(s) thanks to the implementation of **Spotify Connect**, **Tidal Connect** and **Roon Ready**. Music at its best broadcasting nature, handy and wireless.