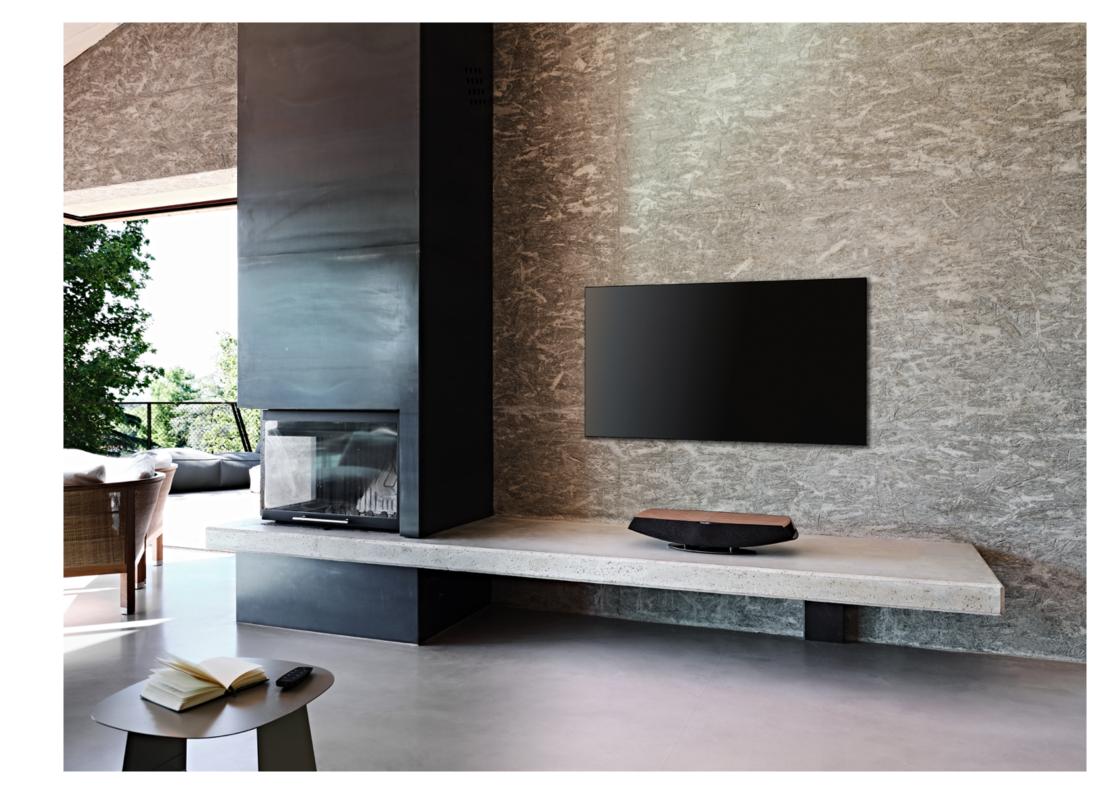

Wired Connectivity

Omnia features an **HDMI ARC** (Audio Return Channel) input making it easy to enhance all of your television sound with one direct connection.

Wired Connectivity

The **Walnut finish** has a traditional and warm appeal. The **Graphite finish** lends Omnia a refined industrial look.