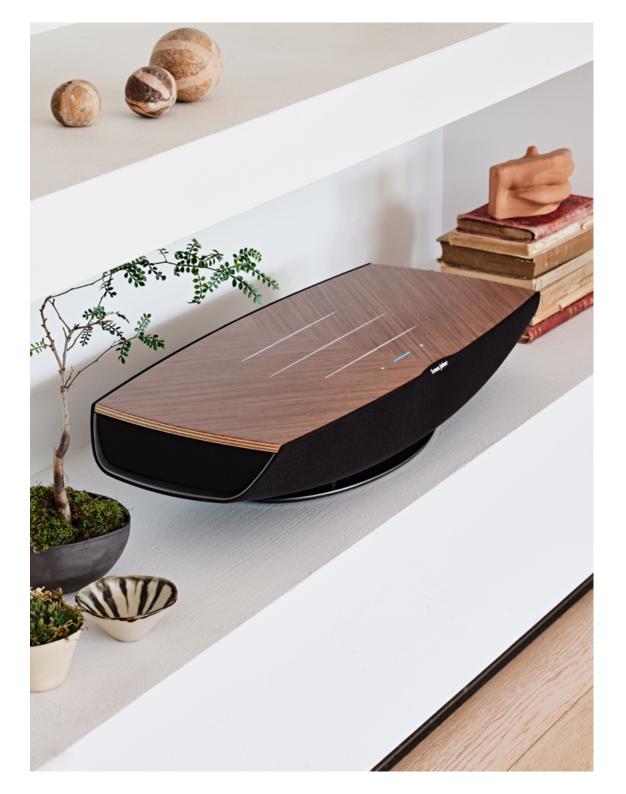

Ш  $\geq$ 0 I

 $\square$  $\supset$ 0  $\succ$ 

ш O Z ⋖

I Z ш

 $\supset$  $\propto$ Z Z 0

•

Omnia is an ecosystem that embodies Sonus faber's values and heritage, from Italian tradition to modern technologies.

An organic architecture of technological desires, exemplified in one, wireless system. Our journey is inspired from connection, the truest relationship of humankind - the link to life.

With Omnia, Sonus faber adds to its collection a contemporary and powerful all-in-one active system. The system embraces innovative acoustic technologies with wood elements customary of Sonus faber, fitting seamlessly within any home environment. In today's fast-moving world, Sonus faber's Natural Sound enhances life at home with loved ones.

#### SENSO™

SENSO™ is Omnia's tactile illuminated wooden top panel.

This touch sensitive interface allows direct control of the system, with an additional remote operation available via the supplied handheld controller and user's smartphone or tablet. The illuminated lines indicate Omnia's mode, which streaming service is in use and which input is selected, also allowing the user to adjust the volume.

Wired Connectivity

Omnia features an **HDMI ARC** (Audio Return Channel) input making it easy to enhance all of your television sound with one direct connection.

Wired Connectivity

The **Walnut finish** has a traditional and warm appeal. The **Graphite finish** lends Omnia a refined industrial look.