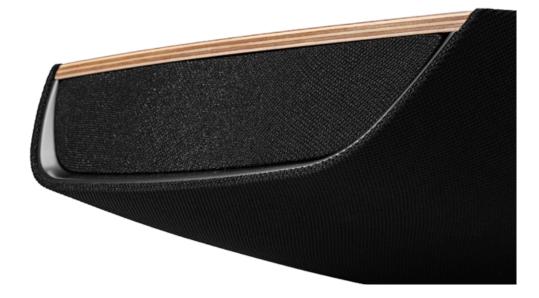

#### SENSO™

SENSO™ is Omnia's tactile illuminated wooden top panel.

This touch sensitive interface allows direct control of the system, with an additional remote operation available via the supplied handheld controller and user's smartphone or tablet. The illuminated lines indicate Omnia's mode, which streaming service is in use and which input is selected, also allowing the user to adjust the volume.

#### Acoustic package

The Omnia acoustic package features a 4-way closed box system with 7 drivers driven by a **490 watt** amplifier.

On the front, two .75" **silk dome tweeters** with Neodymium motor systems and two 3" **paper pulp cone midrange** drivers guarantee the Sonus faber sound signature and deliver life-like micro-dynamics.

Low frequency is achieved through a 6.5" long-throw aluminum cone woofer in a down-firing configuration, creating an immersive and impactful sound field.

On both sides of the system, two 1.75" wide range inverted dome **cellulose pulp membrane** drivers with **Neodymium motor system**, enhance the sound field with a greater sense of dimensionality in conjunction with newly trademarked technology Omnia is bringing to life: **CRESCENDO**<sup>TM</sup>.