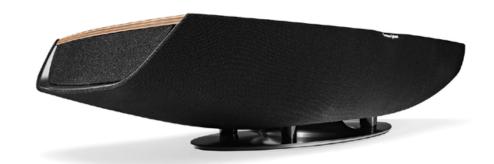

Wired Connectivity

Omnia features an **HDMI ARC** (Audio Return Channel) input making it easy to enhance all of your television sound with one direct connection.

Wired Connectivity

The **Walnut finish** has a traditional and warm appeal. The **Graphite finish** lends Omnia a refined industrial look.