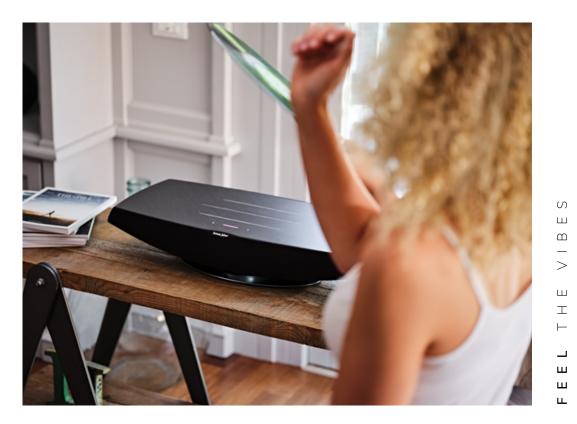

An organic architecture of technological desires, exemplified in one, wireless system. Our journey is inspired from connection, the truest relationship of humankind - the link to life.

With Omnia, Sonus faber adds to its collection a contemporary and powerful all-in-one active system. The system embraces innovative acoustic technologies with wood elements customary of Sonus faber, fitting seamlessly within any home environment. In today's fast-moving world, Sonus faber's Natural Sound enhances life at home with loved ones.

#### SENSO™

SENSO™ is Omnia's tactile illuminated wooden top panel.

This touch sensitive interface allows direct control of the system, with an additional remote operation available via the supplied handheld controller and user's smartphone or tablet. The illuminated lines indicate Omnia's mode, which streaming service is in use and which input is selected, also allowing the user to adjust the volume.