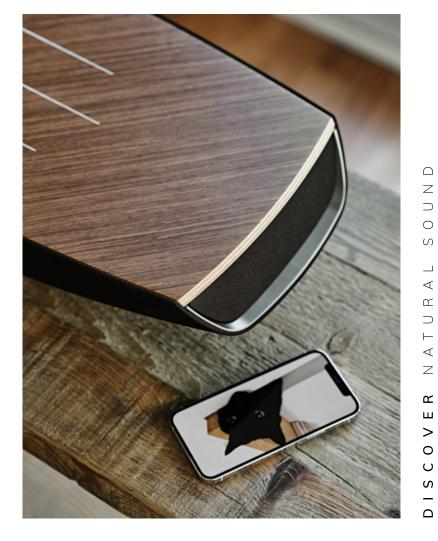

#### SENSO™

SENSO™ is Omnia's tactile illuminated wooden top panel.

This touch sensitive interface allows direct control of the system, with an additional remote operation available via the supplied handheld controller and user's smartphone or tablet. The illuminated lines indicate Omnia's mode, which streaming service is in use and which input is selected, also allowing the user to adjust the volume.