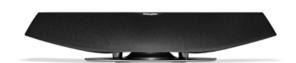

#### Acoustic package

The Omnia acoustic package features a 4-way closed box system with 7 drivers driven by a **490 watt** amplifier.

On the front, two .75" **silk dome tweeters** with Neodymium motor systems and two 3" **paper pulp cone midrange** drivers guarantee the Sonus faber sound signature and deliver life-like micro-dynamics.

Low frequency is achieved through a 6.5" long-throw aluminum cone woofer in a down-firing configuration, creating an immersive and impactful sound field.

On both sides of the system, two 1.75" wide range inverted dome **cellulose pulp membrane** drivers with **Neodymium motor system**, enhance the sound field with a greater sense of dimensionality in conjunction with newly trademarked technology Omnia is bringing to life: **CRESCENDO**<sup>TM</sup>.