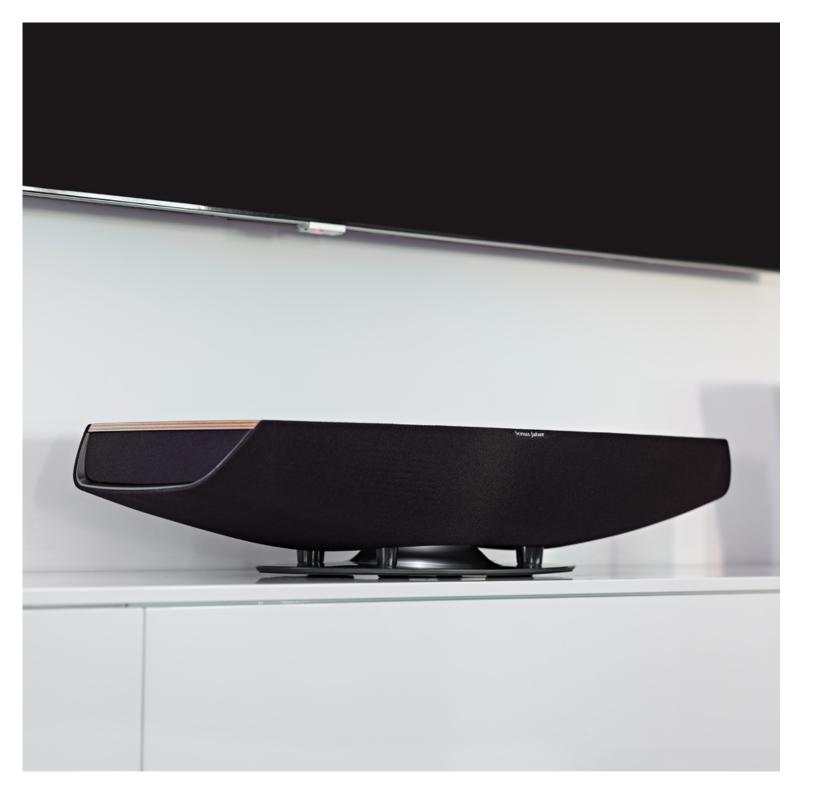

Wired Connectivity

Omnia features an **HDMI ARC** (Audio Return Channel) input making it easy to enhance all of your television sound with one direct connection.

Wired Connectivity

The **Walnut finish** has a traditional and warm appeal. The **Graphite finish** lends Omnia a refined industrial look.