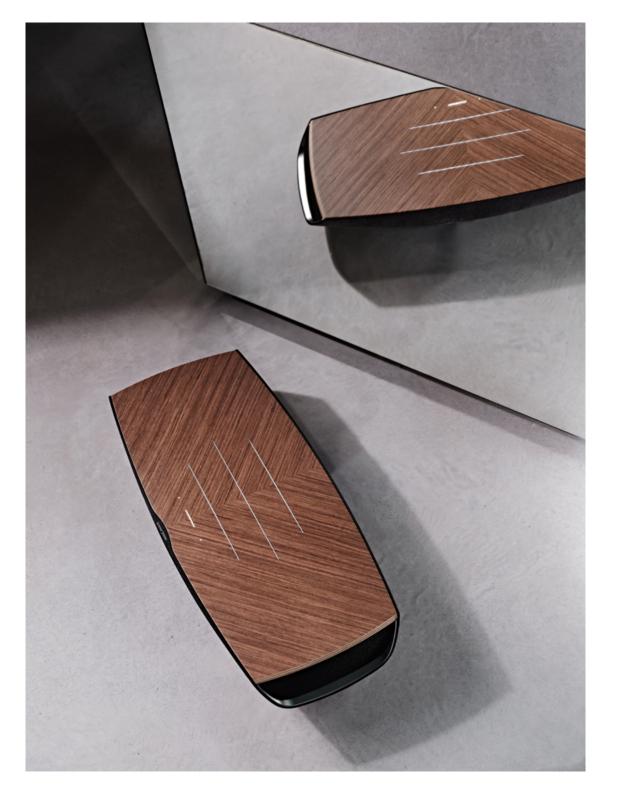

#### SENSO™

SENSO™ is Omnia's tactile illuminated wooden top panel.

This touch sensitive interface allows direct control of the system, with an additional remote operation available via the supplied handheld controller and user's smartphone or tablet. The illuminated lines indicate Omnia's mode, which streaming service is in use and which input is selected, also allowing the user to adjust the volume.

Wired Connectivity

Omnia features an **HDMI ARC** (Audio Return Channel) input making it easy to enhance all of your television sound with one direct connection.

Wired Connectivity

The **Walnut finish** has a traditional and warm appeal. The **Graphite finish** lends Omnia a refined industrial look.