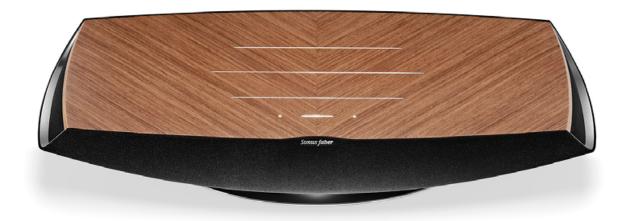

#### SENSO™

SENSO™ is Omnia's tactile illuminated wooden top panel.

This touch sensitive interface allows direct control of the system, with an additional remote operation available via the supplied handheld controller and user's smartphone or tablet. The illuminated lines indicate Omnia's mode, which streaming service is in use and which input is selected, also allowing the user to adjust the volume.

Wired Connectivity

Omnia features an **HDMI ARC** (Audio Return Channel) input making it easy to enhance all of your television sound with one direct connection.

Wired Connectivity

The **Walnut finish** has a traditional and warm appeal. The **Graphite finish** lends Omnia a refined industrial look.