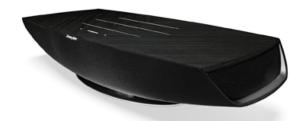

#### SENSO™

SENSO™ is Omnia's tactile illuminated wooden top panel.

This touch sensitive interface allows direct control of the system, with an additional remote operation available via the supplied handheld controller and user's smartphone or tablet. The illuminated lines indicate Omnia's mode, which streaming service is in use and which input is selected, also allowing the user to adjust the volume.

Wired Connectivity

Omnia features an **HDMI ARC** (Audio Return Channel) input making it easy to enhance all of your television sound with one direct connection.

Wired Connectivity

The **Walnut finish** has a traditional and warm appeal. The **Graphite finish** lends Omnia a refined industrial look.