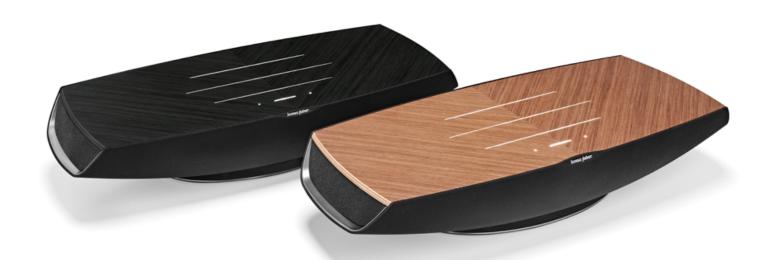

Wired Connectivity

Omnia features an **HDMI ARC** (Audio Return Channel) input making it easy to enhance all of your television sound with one direct connection.

Wired Connectivity

The **Walnut finish** has a traditional and warm appeal. The **Graphite finish** lends Omnia a refined industrial look.