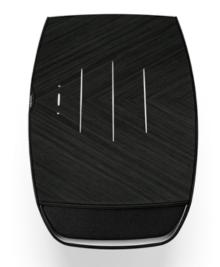

#### SENSO™

SENSO™ is Omnia's tactile illuminated wooden top panel.

This touch sensitive interface allows direct control of the system, with an additional remote operation available via the supplied handheld controller and user's smartphone or tablet. The illuminated lines indicate Omnia's mode, which streaming service is in use and which input is selected, also allowing the user to adjust the volume.

#### Acoustic package

The Omnia acoustic package features a 4-way closed box system with 7 drivers driven by a **490 watt** amplifier.

On the front, two .75" **silk dome tweeters** with Neodymium motor systems and two 3" **paper pulp cone midrange** drivers guarantee the Sonus faber sound signature and deliver life-like micro-dynamics.

Low frequency is achieved through a 6.5" long-throw aluminum cone woofer in a down-firing configuration, creating an immersive and impactful sound field.

On both sides of the system, two 1.75" wide range inverted dome **cellulose pulp membrane** drivers with **Neodymium motor system**, enhance the sound field with a greater sense of dimensionality in conjunction with newly trademarked technology Omnia is bringing to life: **CRESCENDO**<sup>TM</sup>.