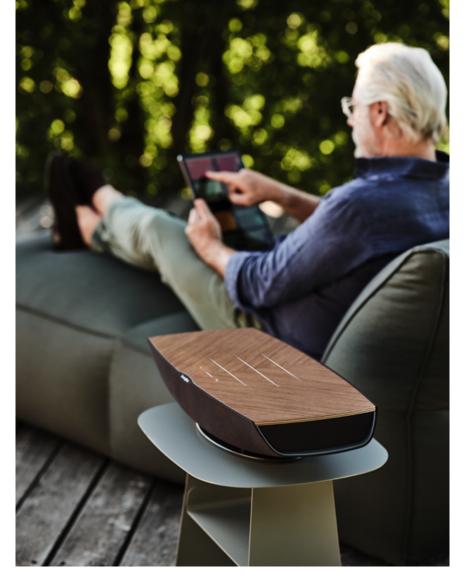

#### **CRESCENDO™**

Omnia delivers stunning performance: 490 Watts of power driving 7 speakers optimized by Sonus faber, featuring a specially designed new acoustic technology called **CRESCENDO<sup>TM</sup>**. This advanced signal processing system results in a greater sense of dimensionality and immersivity, cleverly utilizing the two full range sides speakers. It creates a crisp wavefront which, through room reflections, mimics that of a live performance. A natural experience just within your room. Omnia can be optimized to perform in any environment, thanks to the Room Placement options and EQ modes selectable on the web-based set up page.

### **Applications**

The intuitive interface allows the users to stream directly with their favorite music service/app(s) thanks to the implementation of **Spotify Connect**, **Tidal Connect** and **Roon Ready**. Music at its best broadcasting nature, handy and wireless.