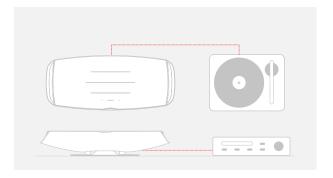

#### Connections

Omnia's wide connection options guarantee seamless playback from mobile devices thanks to **Bluetooth,** 

Apple AirPlay 2 and Chromecast built-in.

Of course, WiFi Certified system ensures interoperability and security to users' connections.

OPEN YOUR APPPLAY YOUR MUSIC
DANCE LIKE A FOOL

C: TIDAL connect

ſOO∩ READY

Omnia also offers analog and digital inputs
to provide a complete experience of
the iconic natural sound of Sonus faber.
Enjoy any analog source through Omnia,
thanks to the MiniDin switchable Phono/Line input
(the MiniDin to RCA cable is supplied).

Wired Connectivity

Omnia features an **HDMI ARC** (Audio Return Channel) input making it easy to enhance all of your television sound with one direct connection.

Wired Connectivity

The **Walnut finish** has a traditional and warm appeal. The **Graphite finish** lends Omnia a refined industrial look.