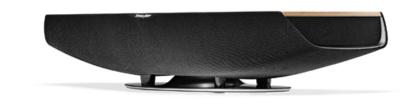

#### Acoustic package

The Omnia acoustic package features a 4-way closed box system with 7 drivers driven by a **490 watt** amplifier.

On the front, two .75" **silk dome tweeters** with Neodymium motor systems and two 3" **paper pulp cone midrange** drivers guarantee the Sonus faber sound signature and deliver life-like micro-dynamics.

Low frequency is achieved through a 6.5" long-throw aluminum cone woofer in a down-firing configuration, creating an immersive and impactful sound field.

On both sides of the system, two 1.75" wide range inverted dome **cellulose pulp membrane** drivers with **Neodymium motor system**, enhance the sound field with a greater sense of dimensionality in conjunction with newly trademarked technology Omnia is bringing to life: **CRESCENDO**<sup>TM</sup>.

This new technology combines a mix of in-phase bipole and anti-phase dipole sound schemes to redefine the **3D** listening experience. Listeners will discover an endless new world in this 27" package.