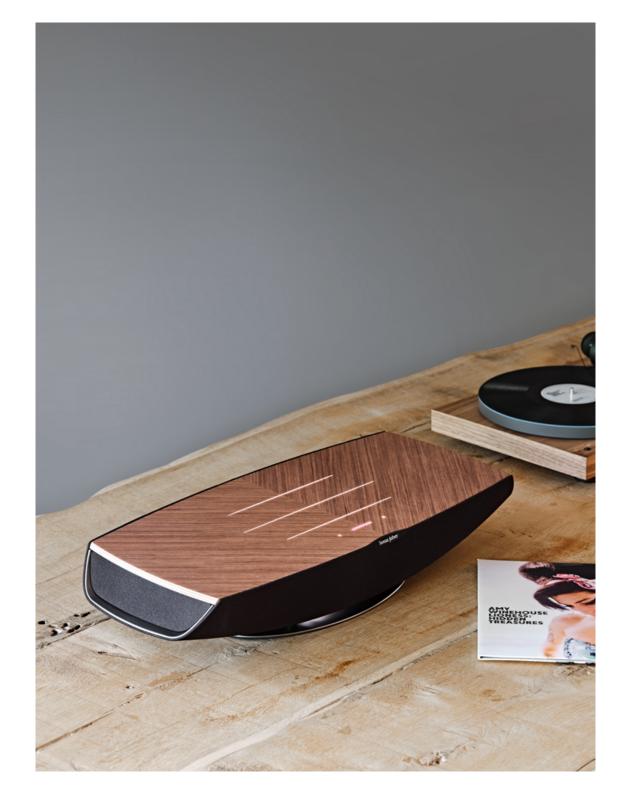

#### SENSO™

SENSO™ is Omnia's tactile illuminated wooden top panel.

This touch sensitive interface allows direct control of the system, with an additional remote operation available via the supplied handheld controller and user's smartphone or tablet. The illuminated lines indicate Omnia's mode, which streaming service is in use and which input is selected, also allowing the user to adjust the volume.

Wired Connectivity

Omnia features an **HDMI ARC** (Audio Return Channel) input making it easy to enhance all of your television sound with one direct connection.

Wired Connectivity

The **Walnut finish** has a traditional and warm appeal. The **Graphite finish** lends Omnia a refined industrial look.