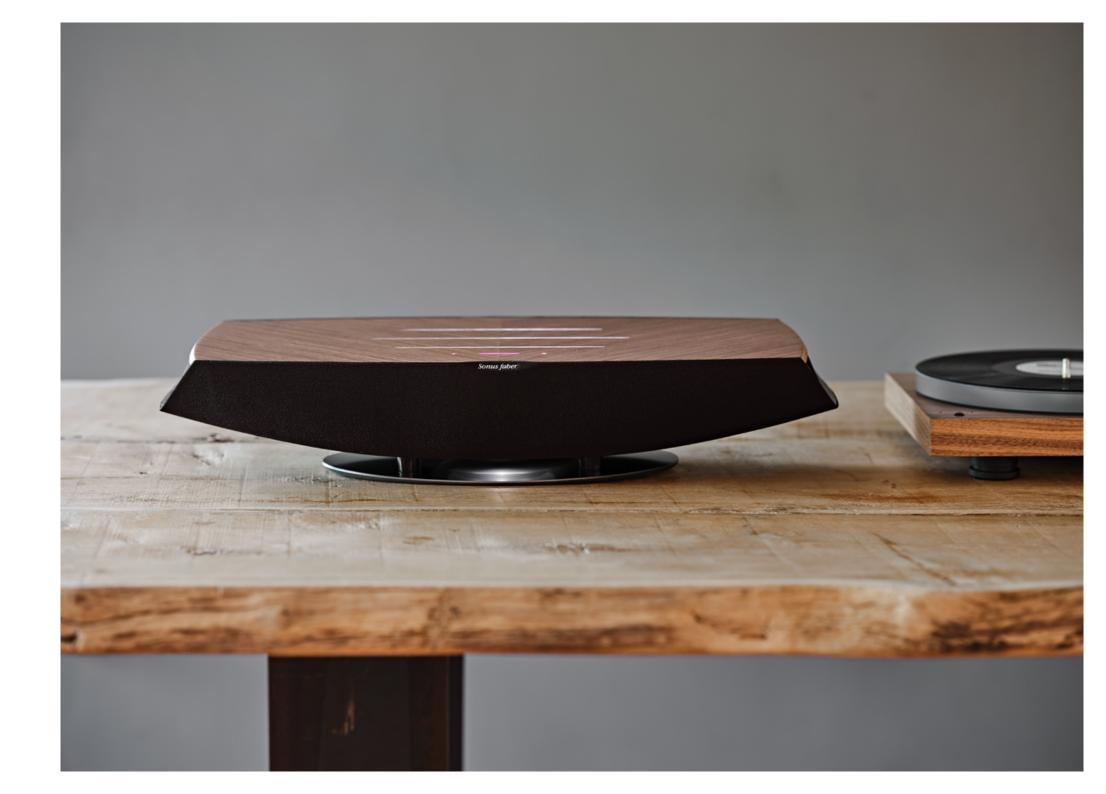

Wired Connectivity

Omnia features an **HDMI ARC** (Audio Return Channel) input making it easy to enhance all of your television sound with one direct connection.

Wired Connectivity

The **Walnut finish** has a traditional and warm appeal. The **Graphite finish** lends Omnia a refined industrial look.