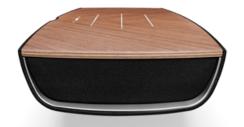

#### Acoustic package

The Omnia acoustic package features a 4-way closed box system with 7 drivers driven by a **490 watt** amplifier.

On the front, two .75" **silk dome tweeters** with Neodymium motor systems and two 3" **paper pulp cone midrange** drivers guarantee the Sonus faber sound signature and deliver life-like micro-dynamics.

Low frequency is achieved through a 6.5" long-throw aluminum cone woofer in a down-firing configuration, creating an immersive and impactful sound field.

On both sides of the system, two 1.75" wide range inverted dome **cellulose pulp membrane** drivers with **Neodymium motor system**, enhance the sound field with a greater sense of dimensionality in conjunction with newly trademarked technology Omnia is bringing to life: **CRESCENDO**<sup>TM</sup>.