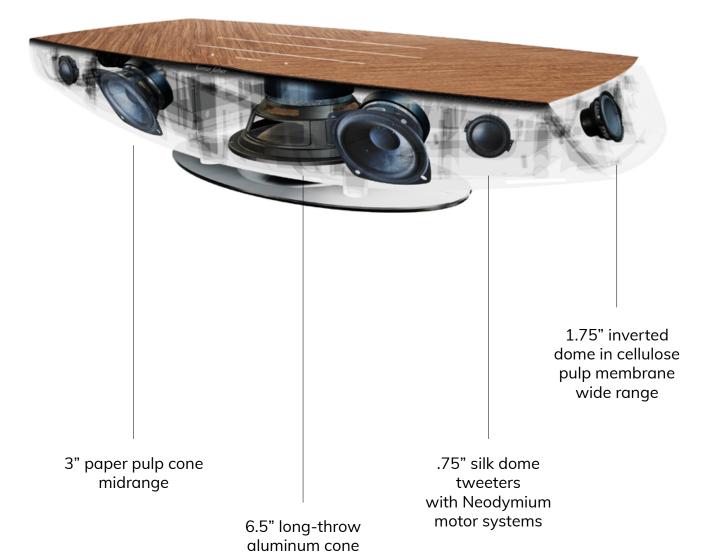

#### Acoustic package

The Omnia acoustic package features a 4-way closed box system with 7 drivers driven by a **490 watt** amplifier.

On the front, two .75" **silk dome tweeters** with Neodymium motor systems and two 3" **paper pulp cone midrange** drivers guarantee the Sonus faber sound signature and deliver life-like micro-dynamics.

Low frequency is achieved through a 6.5" long-throw aluminum cone woofer in a down-firing configuration, creating an immersive and impactful sound field.

On both sides of the system, two 1.75" wide range inverted dome **cellulose pulp membrane** drivers with **Neodymium motor system**, enhance the sound field with a greater sense of dimensionality in conjunction with newly trademarked technology Omnia is bringing to life: **CRESCENDO**<sup>TM</sup>.

This new technology combines a mix of in-phase bipole and anti-phase dipole sound schemes to redefine the **3D** listening experience. Listeners will discover an endless new world in this 27" package.