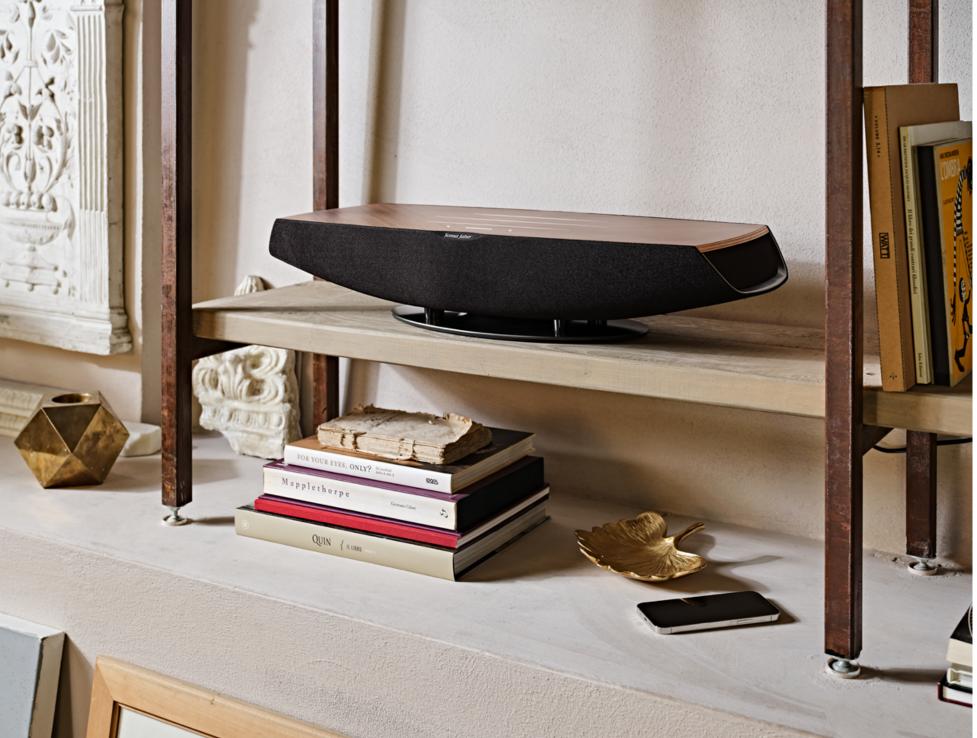

An organic architecture of technological desires, exemplified in one, wireless system. Our journey is inspired from connection, the truest relationship of humankind - the link to life.

With Omnia, Sonus faber adds to its collection a contemporary and powerful all-in-one active system. The system embraces innovative acoustic technologies with wood elements customary of Sonus faber, fitting seamlessly within any home environment. In today's fast-moving world, Sonus faber's Natural Sound enhances life at home with loved ones.

Wired Connectivity

Omnia features an **HDMI ARC** (Audio Return Channel) input making it easy to enhance all of your television sound with one direct connection.

Wired Connectivity

The **Walnut finish** has a traditional and warm appeal. The **Graphite finish** lends Omnia a refined industrial look.