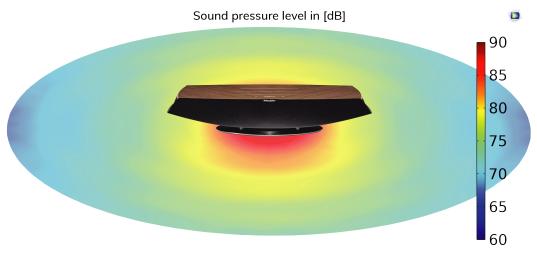

## **BIPOLE**

By cleverly mixing stereo signals, adjusting delays, and modifying the phase behavior of the loudspeakers we are able to craft a wider sound scape, where bipole and dipole theory are used together to create that immersive effect that makes the OMNIA sound like a much bigger stereo sound system.