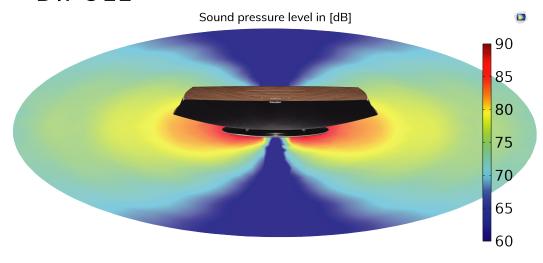

## **DIPOLE**

By cleverly mixing stereo signals, adjusting delays, and modifying the phase behavior of the loudspeakers we are able to craft a wider sound scape, where bipole and dipole theory are used together to create that immersive effect that makes the OMNIA sound like a much bigger stereo sound system.