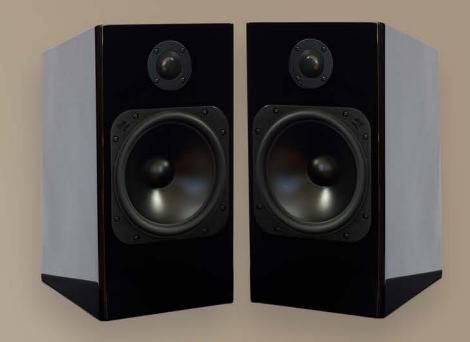

The NEW Element Fire V2, when compared to its predecessor, is easier to drive and placement is more flexible. Now it is the most life-like, full-range sounding 2-way bookshelf monitor design that will effortlessly exceed the performance of many similarly priced and more expensive towers. This monitor can even be used for mastering recordings thanks to its incredible accuracy across its entire frequency response spectrum, along with colossal clarity and speed.

The V2 version of both the ELEMENT Fire / ELEMENT simply draws you into the music without any confusion whatsoever.

## **SPECIFICATIONS**

**Dimensions:** Width

8.81" / 22.38 cm 16.6" / 42,164 cm Height Depth 11.7" / 29.718 cm

Frequency Response

**Impedance** 

8 ohms 50 W - 250W **Recommended Power** 

Sensitivity

88 dB