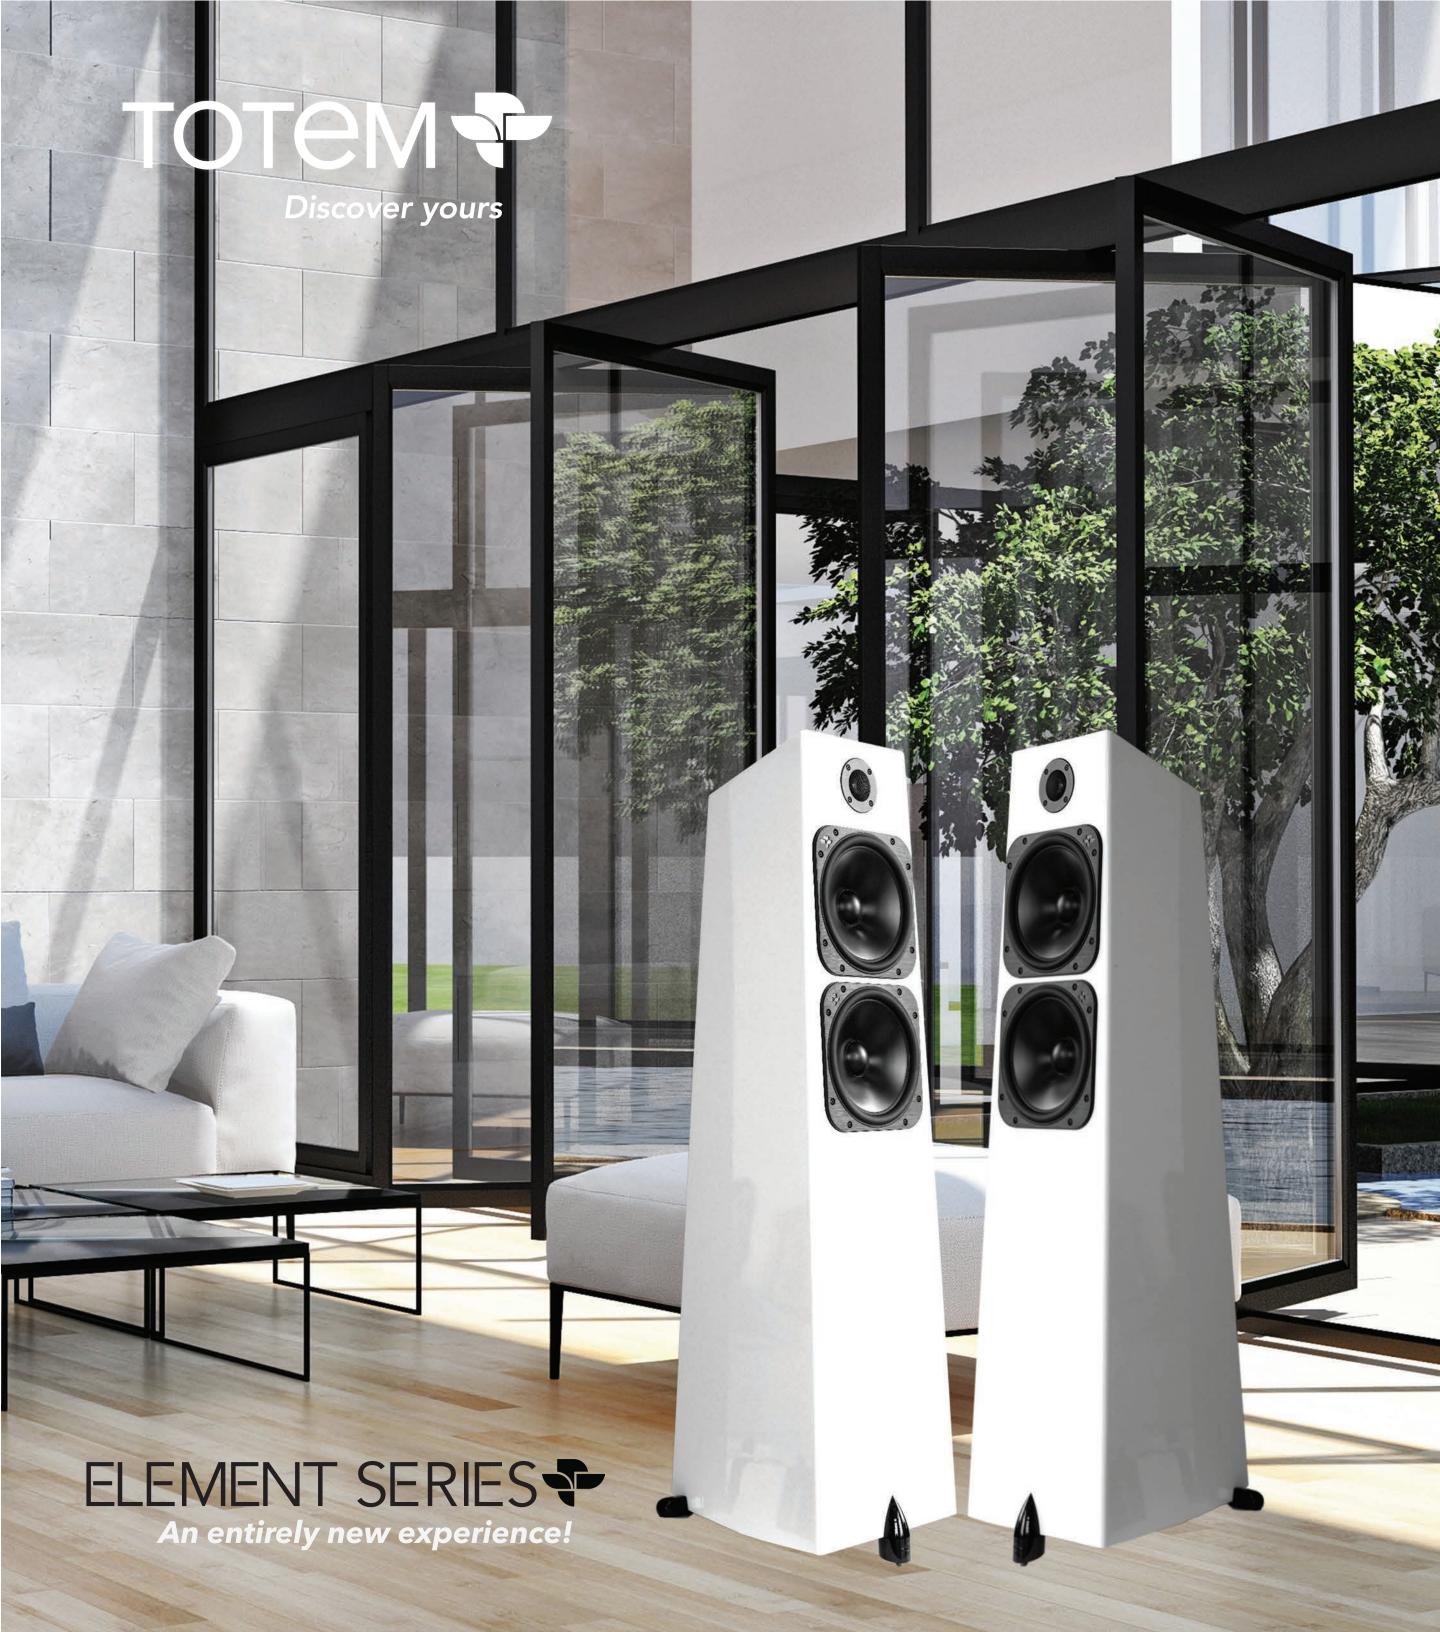

## ELEMENT SERIES

This new generation is incomparable in musical and technical performance to all that is out there in the market. The **NEW** V2 transducers (woofers) are a dramatic advancement and a serious transformation of the famous 7-inch Torrent. Evolved and meticulously developed during these last 10-years at Totem, they are at the top of the world's dynamic speaker pyramid. Torrent system remains exclusive to Totem, developed in Canada with knowledge and pride!

Aesthetically it differentiates itself via new all black anodized Torrent woofers and black anodized exclusive decoupling system. Externally visible changes to the 7-inch Torrent woofer are a slightly larger dust cap, rerouted tinsel and further dampening, making it less obstructive and offering an improved mid-range control with a substantial better bass extension.

The soundstage of the NEW Element Metal V2 is even deeper than its predecessor by a ratio of almost 2:1 all due to the aforementioned Torrent 7-inch driver refinement process that lasted nearly 5 years. The imaging is also more expansive and 3D like than before, extending much further beyond the physical location of each speaker.