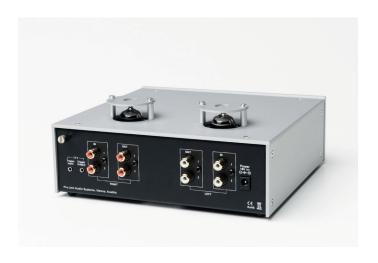

Signal-to-noise ratio: 88dBA

**THD:** < 0,04%

RIAA curve accuracy: +/- 0,2dB/20Hz - 20kHz

Subsonic filter: 20Hz @ 18dB/octave

Input / Output: 2x RCA

Power supply: 18V/1000mA DC

**Power consumption:** max 490mA DC / < 0,5 watt standby **Dimensions W x H x D:** 206 x 91 x 227 mm (aluminium)