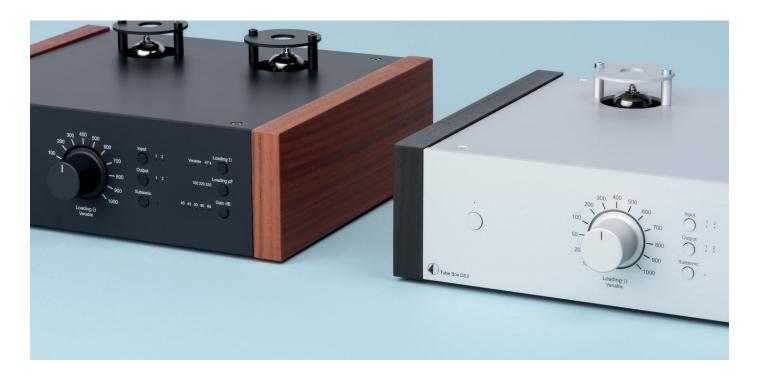

## **TUBE BOX DS2**

## **Tube phono-preamplifier**

MSRP 599 € (incl. VAT)

Incl. wood side panels MSRP 699 € (incl. VAT)

- \_\_\_\_
- Precise RIAA equalisation

· Suitable for MM and MC cartridges

- Ultra low noise circuitry
- Selection between 2 phono inputs & 2 line outputs
- Dual mono circuitry for optimized channel separation
- Selectable input impedance (for MC: fix or variable)
- Selectable input capacitance (for MM)
- · Selectable subsonic filter
- Gold-plated RCA in & outputs
- Sandwich alu/metal casing protects from vibrations and electromagnetic interference
- Finishes: silver or black, with/without wooden side panels (rosewood, walnut, eucalyptus)

colour options: 
real wood side panels:

Tube assembly: 2x ECC83 (12AX7)

Input impedance: variable 10-1000 Ohms, fix 47 kOhms

Capacitance: 100 / 220 / 320 pF Gain MM / MC: 40 / 45 / 50 / 60 / 65 dB

Output voltage typically: 500 mV/1kHz at 5mV/1kHz (at 40dB)