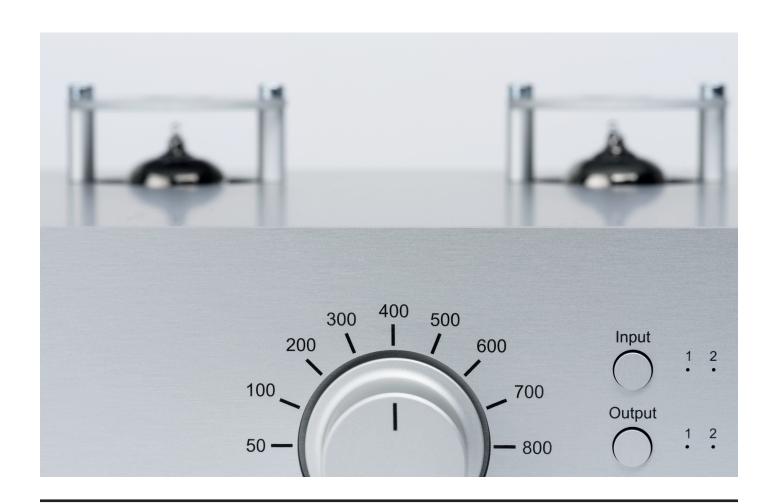

colour options: 
real wood side panels:

Tube assembly: 2x ECC83 (12AX7)

Input impedance: variable 10-1000 Ohms, fix 47 kOhms

Capacitance: 100 / 220 / 320 pF Gain MM / MC: 40 / 45 / 50 / 60 / 65 dB

Output voltage typically: 500 mV/1kHz at 5mV/1kHz (at 40dB)