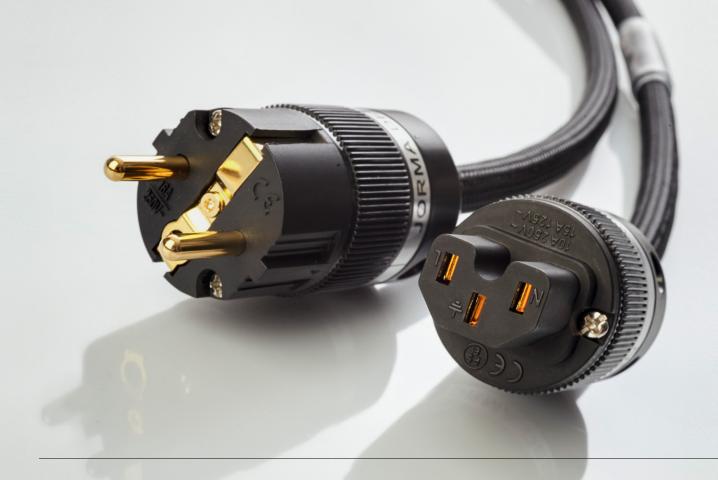

#### POWER CABLE

Conductors 2.5 mm² 3 pcs Shielding Iron Connectors Gold plated copper