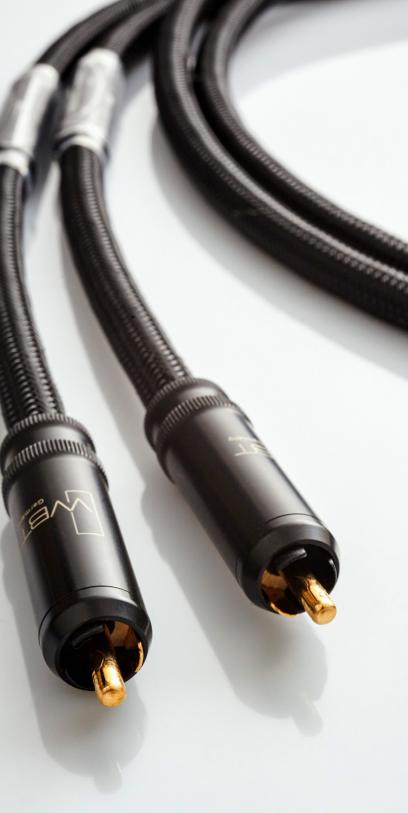

## UNBALANCED RCA INTERCONNECTS

Conductors 1.0 mm<sup>2</sup> 2 pcs Shielding 4 mm<sup>2</sup>, 94% effective on RFI and EMI