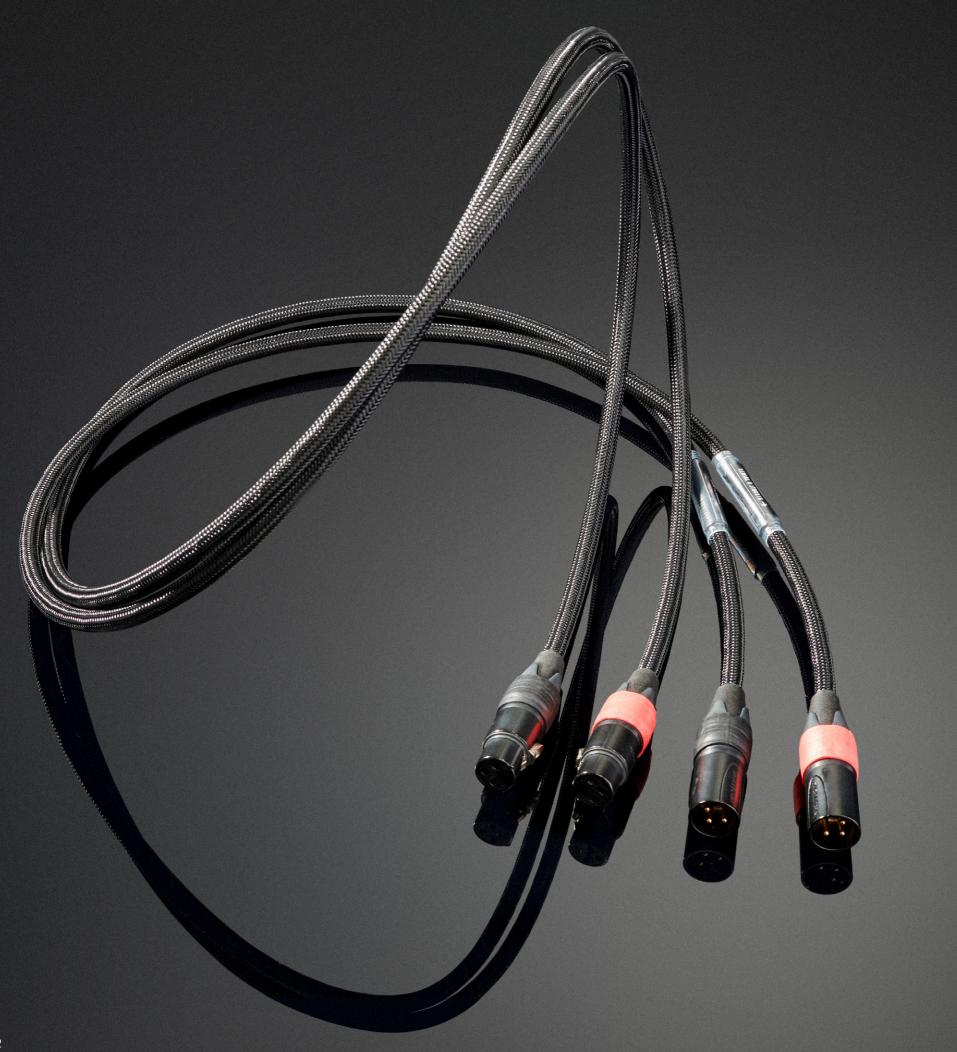

# BALANCED XLR INTERCONNECTS Conductors 1.0 mm<sup>2</sup> 2 pcs (shield used as ground) Shielding 4 mm<sup>2</sup>, 94% effective on RFI and EMI