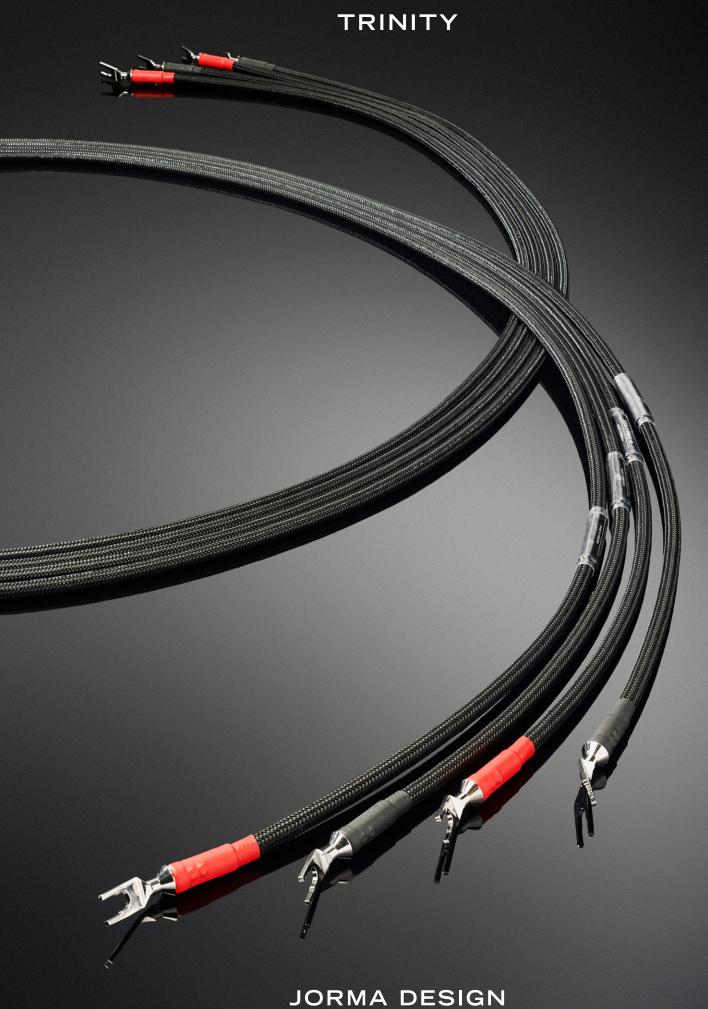

## TRINITY

RCA

for over a decade.

## FEATURES

- Extra layer of insulation
- Tighter and more stable construction
- Separate + and for better shielding

It's the successor to the original No.3 series, a Jorma Design classic

Moving forward with the Jorma philosophy, we've improved the original on all fronts. Using design principles from the award-winning Statement and Duality cables, Trinity has been given a technological boost.

The result is a natural, transparent and neutral sound in the same elegant cable design you expect from Jorma Design.

Highest quality 99.999999% Copper