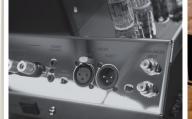

### **Digital Section:**

3 optical, 3 coaxial, 1 MCT & 1 AES/EBU inputs decode digital music at up to 24-bit/192kHz; 1 USB input accepts PCM signals up to 32-bit/384kHz and supports DSD64, DSD128 and DSD256 plus DXD 352.8kHz and DXD 384kHz