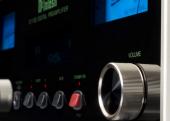

# digital preamplifier

- The D1100 digital preamplifier is a reference level stereo preamplifier and digital-to-analog converter (DAC) that supports all the latest high resolution file formats.
- It features the most advanced DAC we've ever used and delivers an unprecedented level of performance so that all your digital music is reproduced with exceptional accuracy and authenticity.
- Nine inputs are included to keep even the largest digital system connected. Three sets of balanced and unbalanced stereo outputs (one set fixed volume, two sets variable volume) connect the D1100 to your system.
- The D1100 is a full featured, fully functional self-contained unit that can be used independently of any other preamplifier. But thanks to McIntosh's engineering prowess, it can also be connected to and used in tandem with its analog equivalent, the C1100 Vacuum Tube Preamplifier.
- Audio channels and power supplies are electrically isolated from each other to produce true dual mono operation.
- Built from same polished stainless steel and hairline brushed black Titanium stainless steel as the C1100.