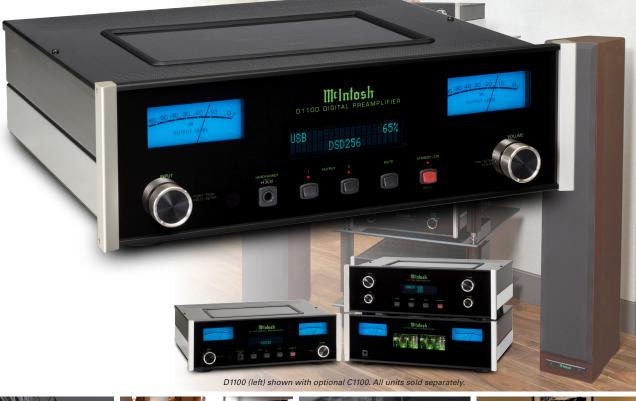

# digital preamplifier

- The D1100 digital preamplifier is a reference level stereo preamplifier and digital-to-analog converter (DAC) that supports all the latest high resolution file formats.
- It features the most advanced DAC we've ever used and delivers an unprecedented level of performance so that all your digital music is reproduced with exceptional accuracy and authenticity.
- Nine inputs are included to keep even the largest digital system connected. Three sets of balanced and unbalanced stereo outputs (one set fixed volume, two sets variable volume) connect the D1100 to your system.
- The D1100 is a full featured, fully functional self-contained unit that can be used independently of any other preamplifier. But thanks to McIntosh's engineering prowess, it can also be connected to and used in tandem with its analog equivalent, the C1100 Vacuum Tube Preamplifier.
- Audio channels and power supplies are electrically isolated from each other to produce true dual mono operation.
- Built from same polished stainless steel and hairline brushed black Titanium stainless steel as the C1100.

### **Digital Section:**

3 optical, 3 coaxial, 1 MCT & 1 AES/EBU inputs decode digital music at up to 24-bit/192kHz; 1 USB input accepts PCM signals up to 32-bit/384kHz and supports DSD64, DSD128 and DSD256 plus DXD 352.8kHz and DXD 384kHz

### **Companion Products**

The MC2KW Amplifier, C1100 Vacuum Tube Preamplifier, MCT450 SACD/CD Transport, MB100 Media Bridge, MB50 Streaming Audio Player, MEN220 Room Correction System, MPC1500 Power Controller and XRT2K Loudspeakers are logical companions for the D1100 Digital Preamplifier. Your Authorized Dealer can provide additional information on other McIntosh product combinations.