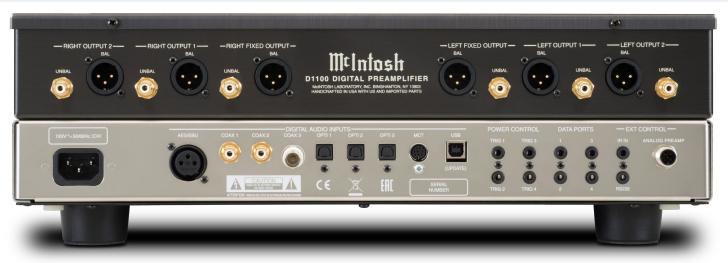

# digital preamplifier

- The D1100 digital preamplifier is a reference level stereo preamplifier and digital-to-analog converter (DAC) that supports all the latest high resolution file formats.
- It features the most advanced DAC we've ever used and delivers an unprecedented level of performance so that all your digital music is reproduced with exceptional accuracy and authenticity.
- Nine inputs are included to keep even the largest digital system connected. Three sets of balanced and unbalanced stereo outputs (one set fixed volume, two sets variable volume) connect the D1100 to your system.
- The D1100 is a full featured, fully functional self-contained unit that can be used independently of any other preamplifier. But thanks to McIntosh's engineering prowess, it can also be connected to and used in tandem with its analog equivalent, the C1100 Vacuum Tube Preamplifier.
- Audio channels and power supplies are electrically isolated from each other to produce true dual mono operation.
- Built from same polished stainless steel and hairline brushed black Titanium stainless steel as the C1100.

### **Digital Section:**

3 optical, 3 coaxial, 1 MCT & 1 AES/EBU inputs decode digital music at up to 24-bit/192kHz; 1 USB input accepts PCM signals up to 32-bit/384kHz and supports DSD64, DSD128 and DSD256 plus DXD 352.8kHz and DXD 384kHz