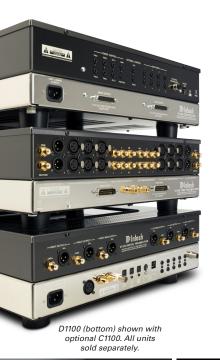

# digital preamplifier

- The D1100 digital preamplifier is a reference level stereo preamplifier and digital-to-analog converter (DAC) that supports all the latest high resolution file formats.
- It features the most advanced DAC we've ever used and delivers an unprecedented level of performance so that all your digital music is reproduced with exceptional accuracy and authenticity.
- Nine inputs are included to keep even the largest digital system connected. Three sets of balanced and unbalanced stereo outputs (one set fixed volume, two sets variable volume) connect the D1100 to your system.
- The D1100 is a full featured, fully functional self-contained unit that can be used independently of any other preamplifier. But thanks to McIntosh's engineering prowess, it can also be connected to and used in tandem with its analog equivalent, the C1100 Vacuum Tube Preamplifier.
- Audio channels and power supplies are electrically isolated from each other to produce true dual mono operation.
- Built from same polished stainless steel and hairline brushed black Titanium stainless steel as the C1100.

## Signal to Noise Ratio: 111dB

Rated Output Voltage (Unbalanced/Balanced): Fixed: 2.0 Vrms/4.0 Vrms

Variable: 0-8 Vrms/0-16 Vrms

### **Digital Section:**

3 optical, 3 coaxial, 1 MCT & 1 AES/EBU inputs decode digital music at up to 24-bit/192kHz; 1 USB input accepts PCM signals up to 32-bit/384kHz and supports DSD64, DSD128 and DSD256 plus DXD 352.8kHz and DXD 384kHz