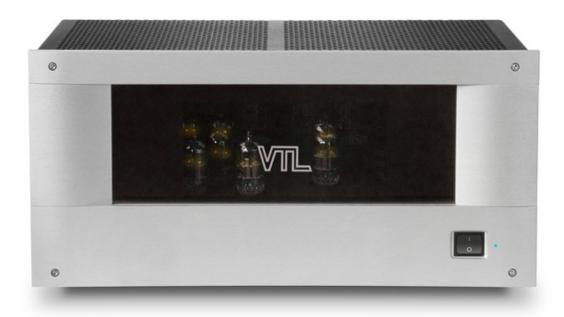

## VTL Stereo Amplifiers ST-85

This compact Stereo amplifier, using 4 EL34 tubes, delivers a solid 60 watts per channel and offers a full measure of the "VTL sound," but at a real world price. Using the classic workhorse tube that was the foundation of the VTL sound, the EL34 models are studies in compact chassis with short signal paths. These rugged amplifiers are capable of delivering an exceptionally large sweet sound space from any satellite, mini-monitor or small floor-standing system. Listen to what one critic called "the weight of the brass, especially the trombones, is sensational", and "... made me aware of just how good these units are at portraying those subtleties in music reproduction that matter to audiophile music lovers." We accomplished this seemingly contradictory goal through careful engineering... An audiophile "best buy."

## **Feature List**

- Compact Stereo Amplifier ideal for entry level systems.
- Musical sounding EL34 tubes in the output stage.
- Tetrode/Triode Switchable
  - o 60 watts per channel in tetrode
  - o 30 watts per channel in triode
- Extruded aluminum front panel with luxurious, modern look black and silver options available
- Front panel comes with a window of thick smoked glass where you can see the glow of tubes

## **ST-85 Data Specifications**

Vacuum Tube Complement 4 x EL34, 4 x 12AT7

Output Power Tetrode = 60 watts

Triode = 30 Watts

20 Hz - 20 kHz < 2.5% THD Into 5 ohms

Input Sensitivity @ 60 W 0.680 V

Input Impedance 100K Ohms