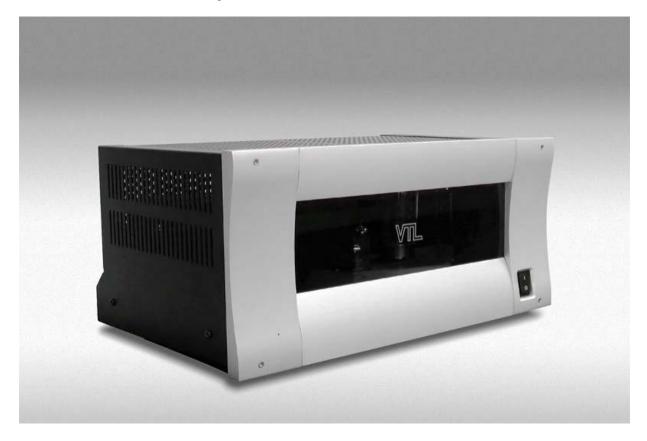

## VTL ST-150 Stereo Amplifier

Over 150 watts per channel (300 watts of stereo power), this stereo amplifier offers superb musical clarity and plenty of power in one compact chassis. Utilizing the finest quality parts, and entirely hand built by experienced craftsmen, the ST-150 is VTL's offering of a high value, high power stereo tube amplifier. The noted VTL quick, clean, musical sound and exceptional bass punch is delivered here by the 6550 tubes. Exceptionally well suited to triode operation, yet they are also very dynamic and fast in tetrode mode, these VTL amplifiers are well-suited to smaller electrostatic panels and dynamic speakers not requiring high current. For commanding performances on the midrange and clarity on the top, VTL wins hands down. In triode mode, the amp is best suited to speakers with an efficiency of 92dB/1W/1m or higher.